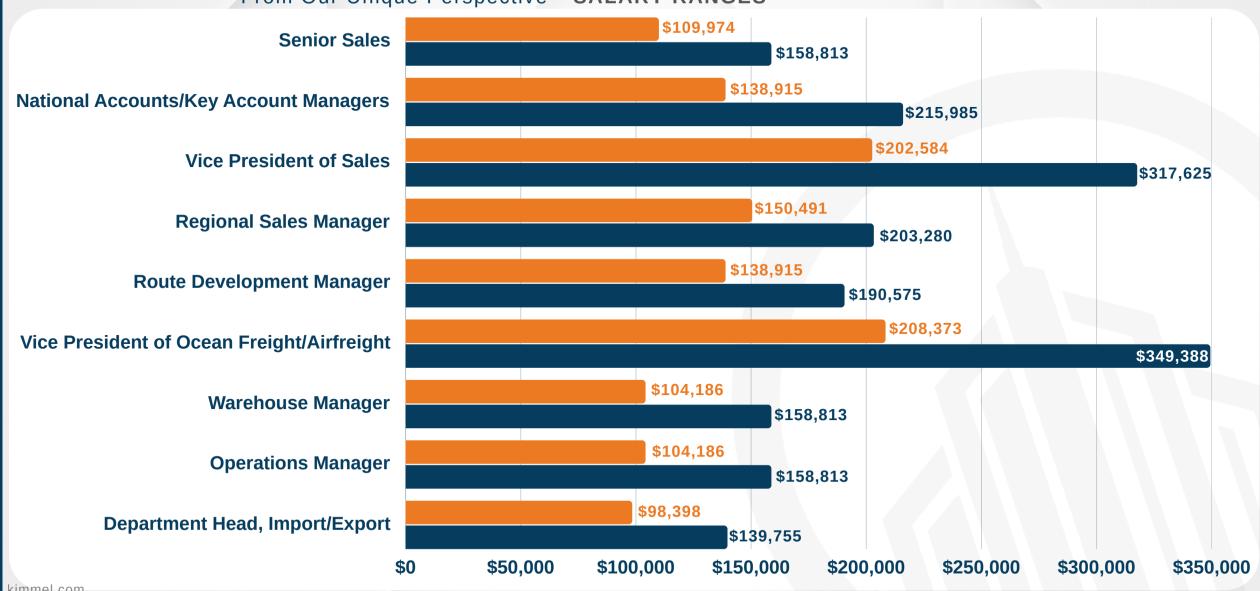

# Freight Forwarding/Logistics

Ending Range

#### Starting Range

## Freight Forwarding/Logistics