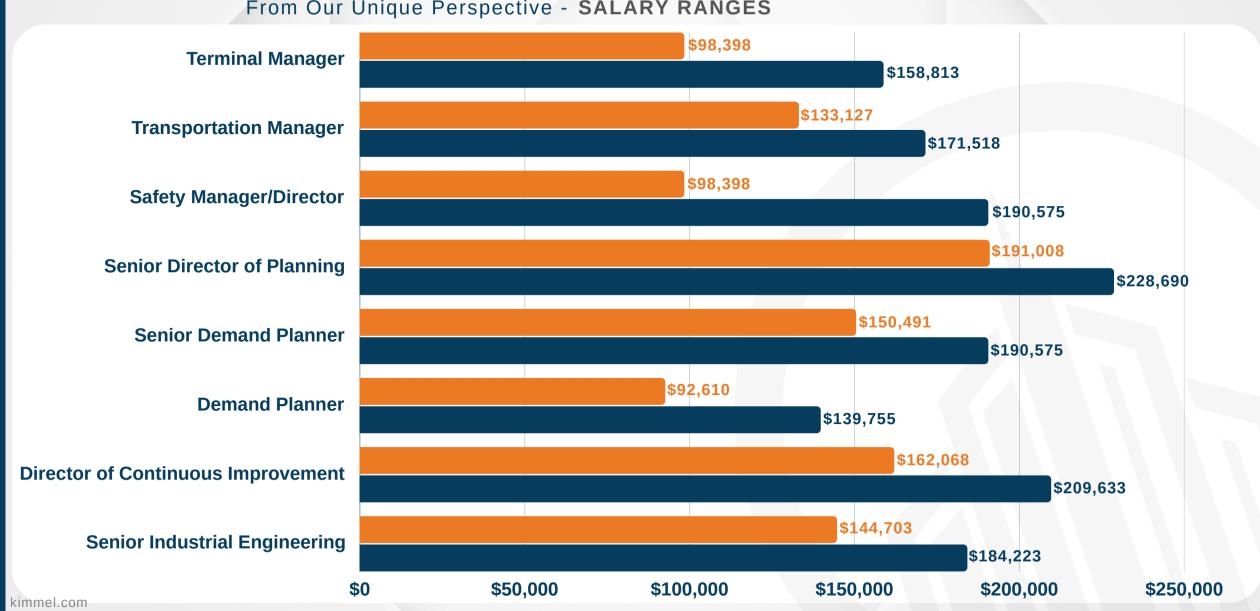

# Freight Forwarding/Logistics

Ending Range

#### Starting Range

## Freight Forwarding/Logistics