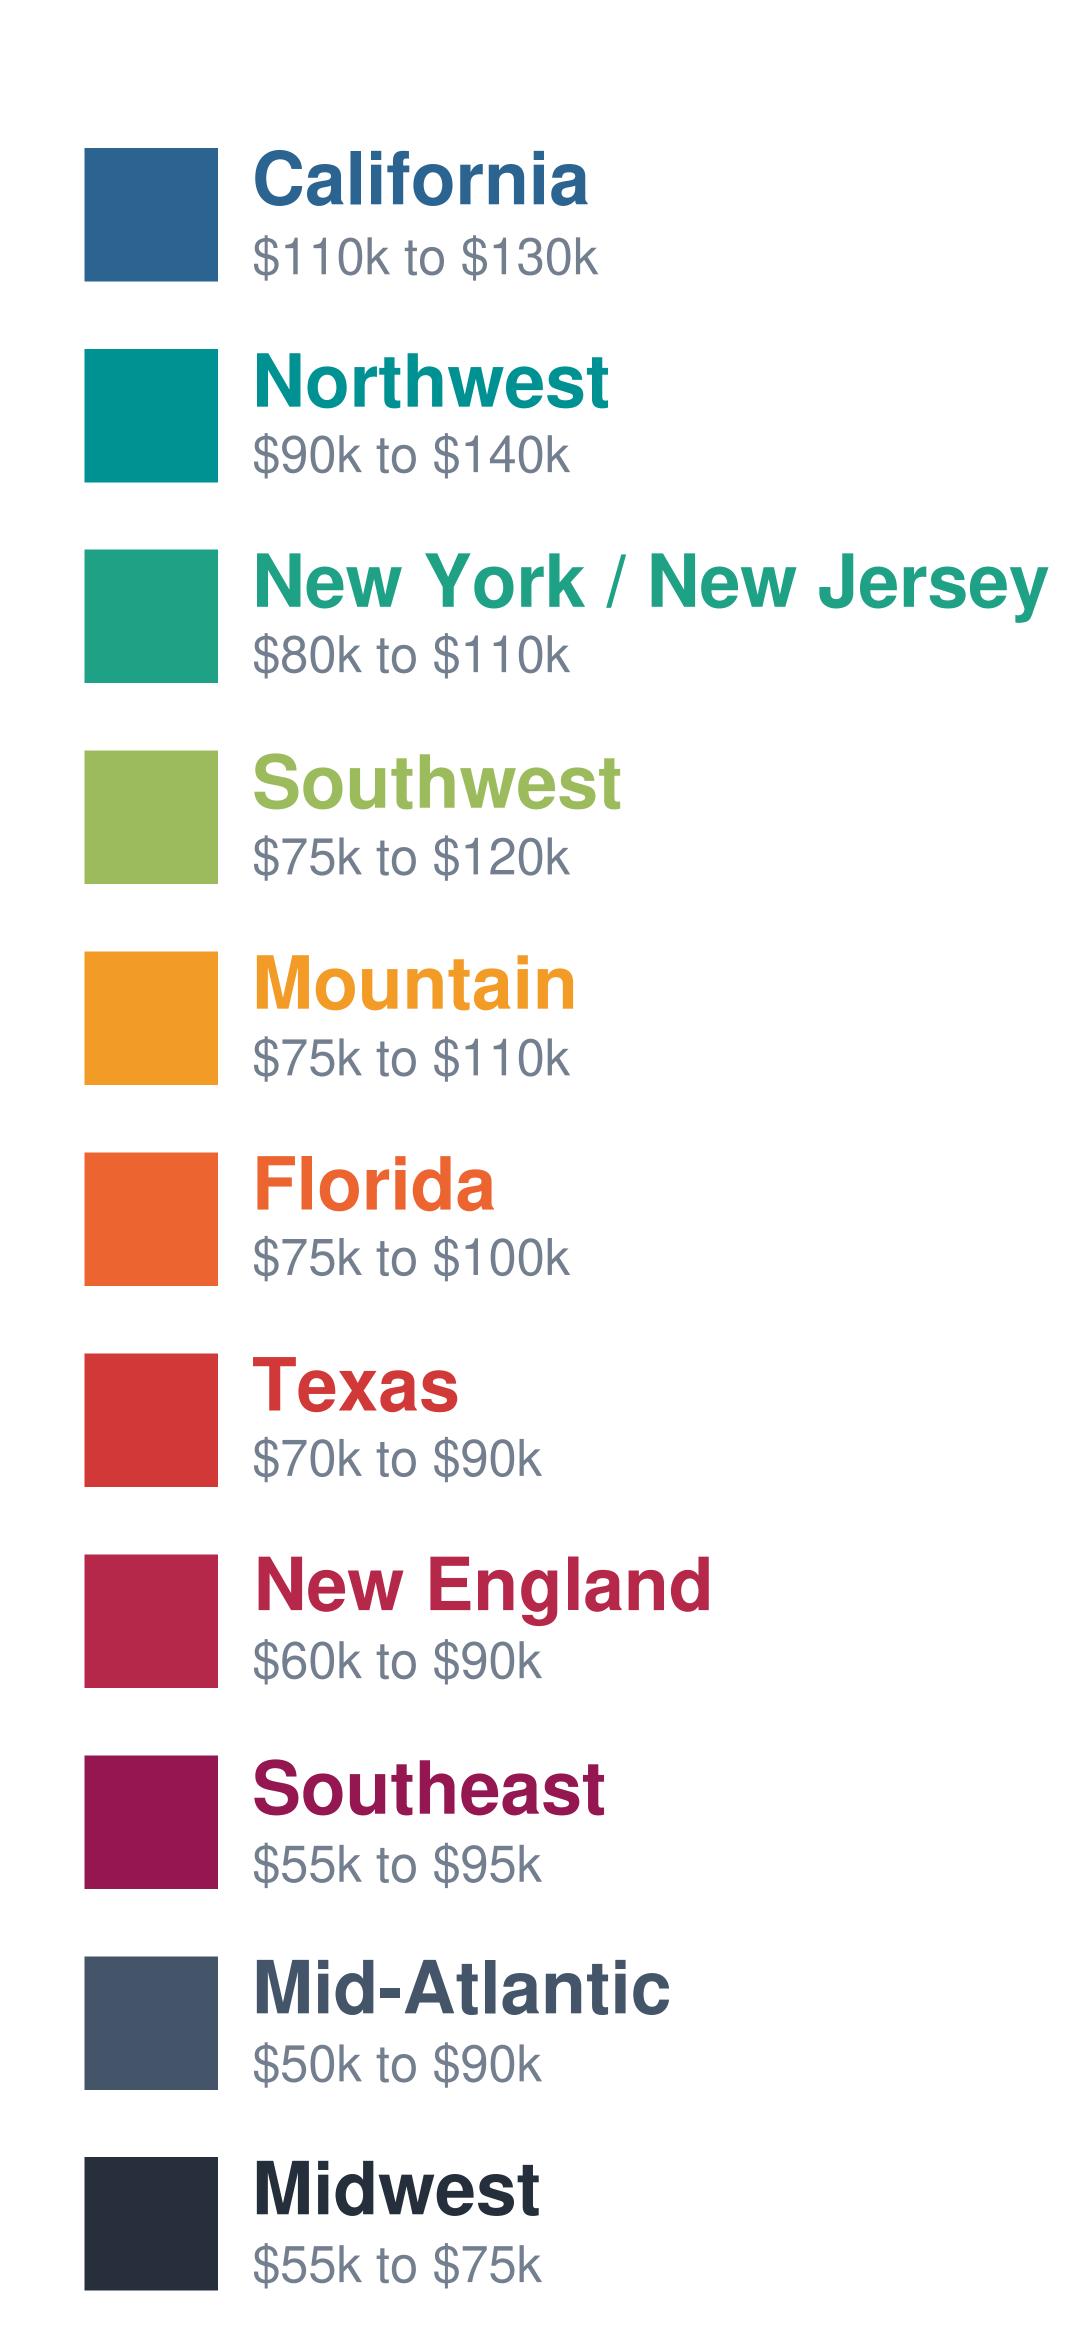

#### President / CEO

From Our Unique Perspective — Regions Ranked by Salary Ranges