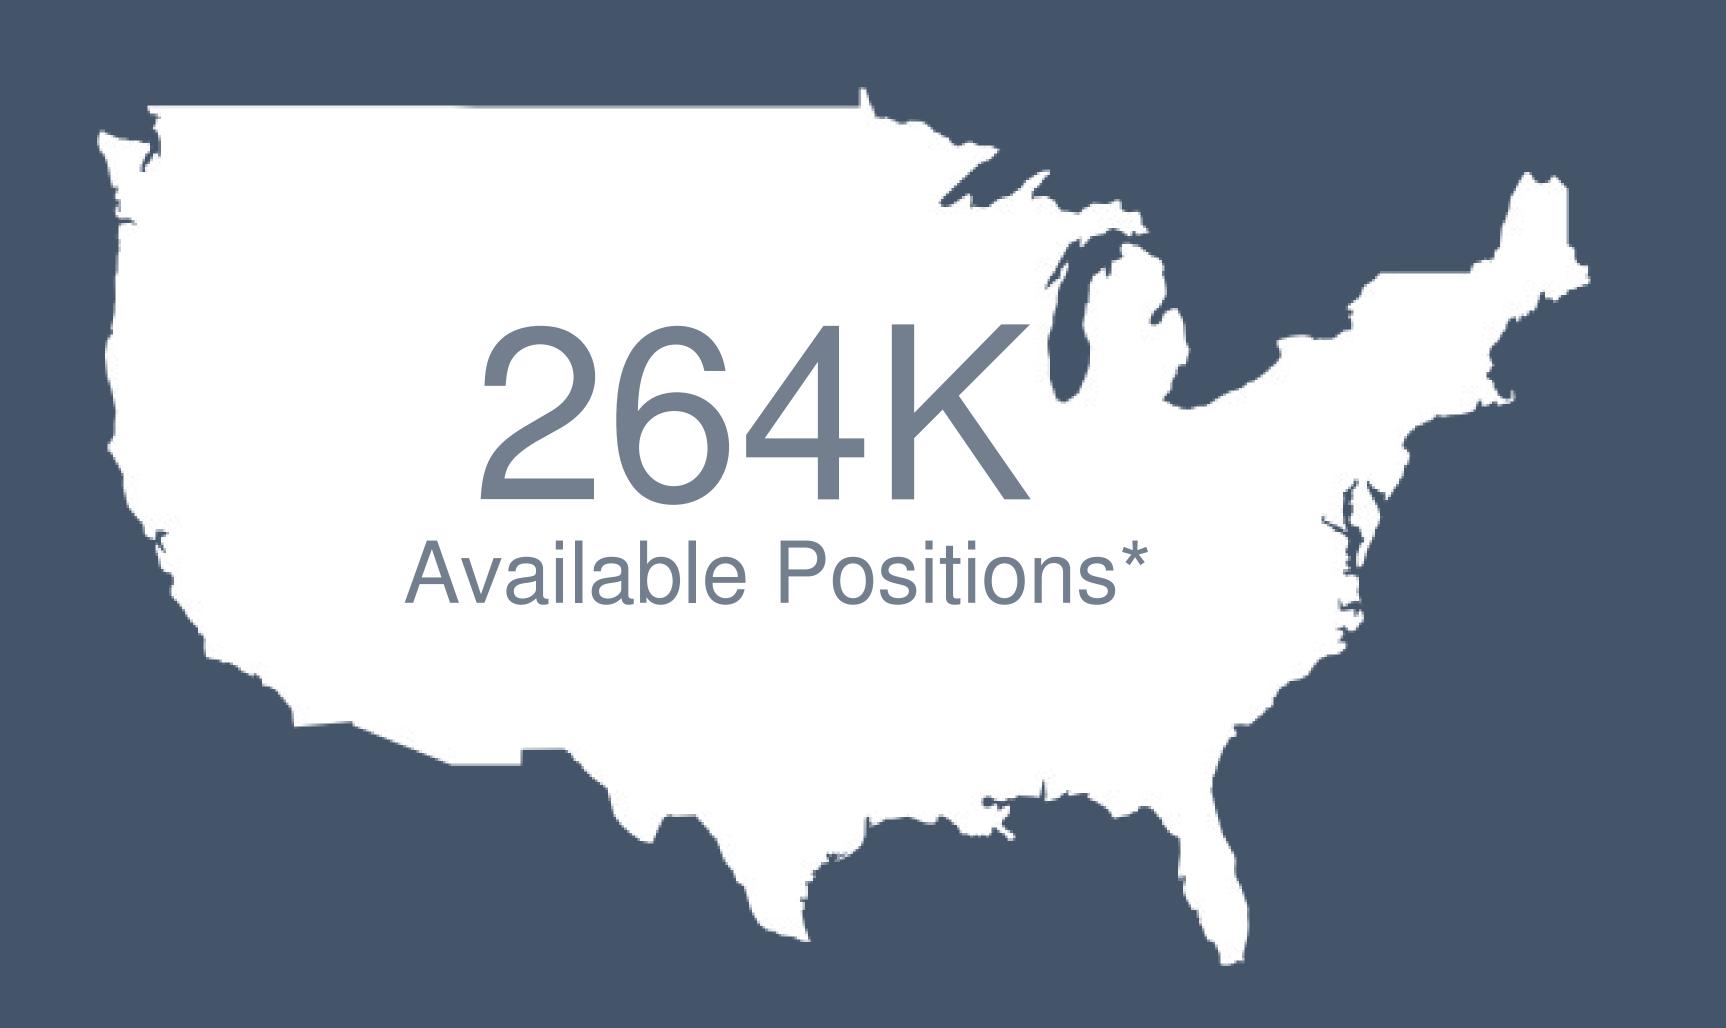

398K

Employment increase over last 12 months\*

5.5%

Job increase from 2019

24.7

Average weeks unemployed

7.9%

National industry unemployment rate