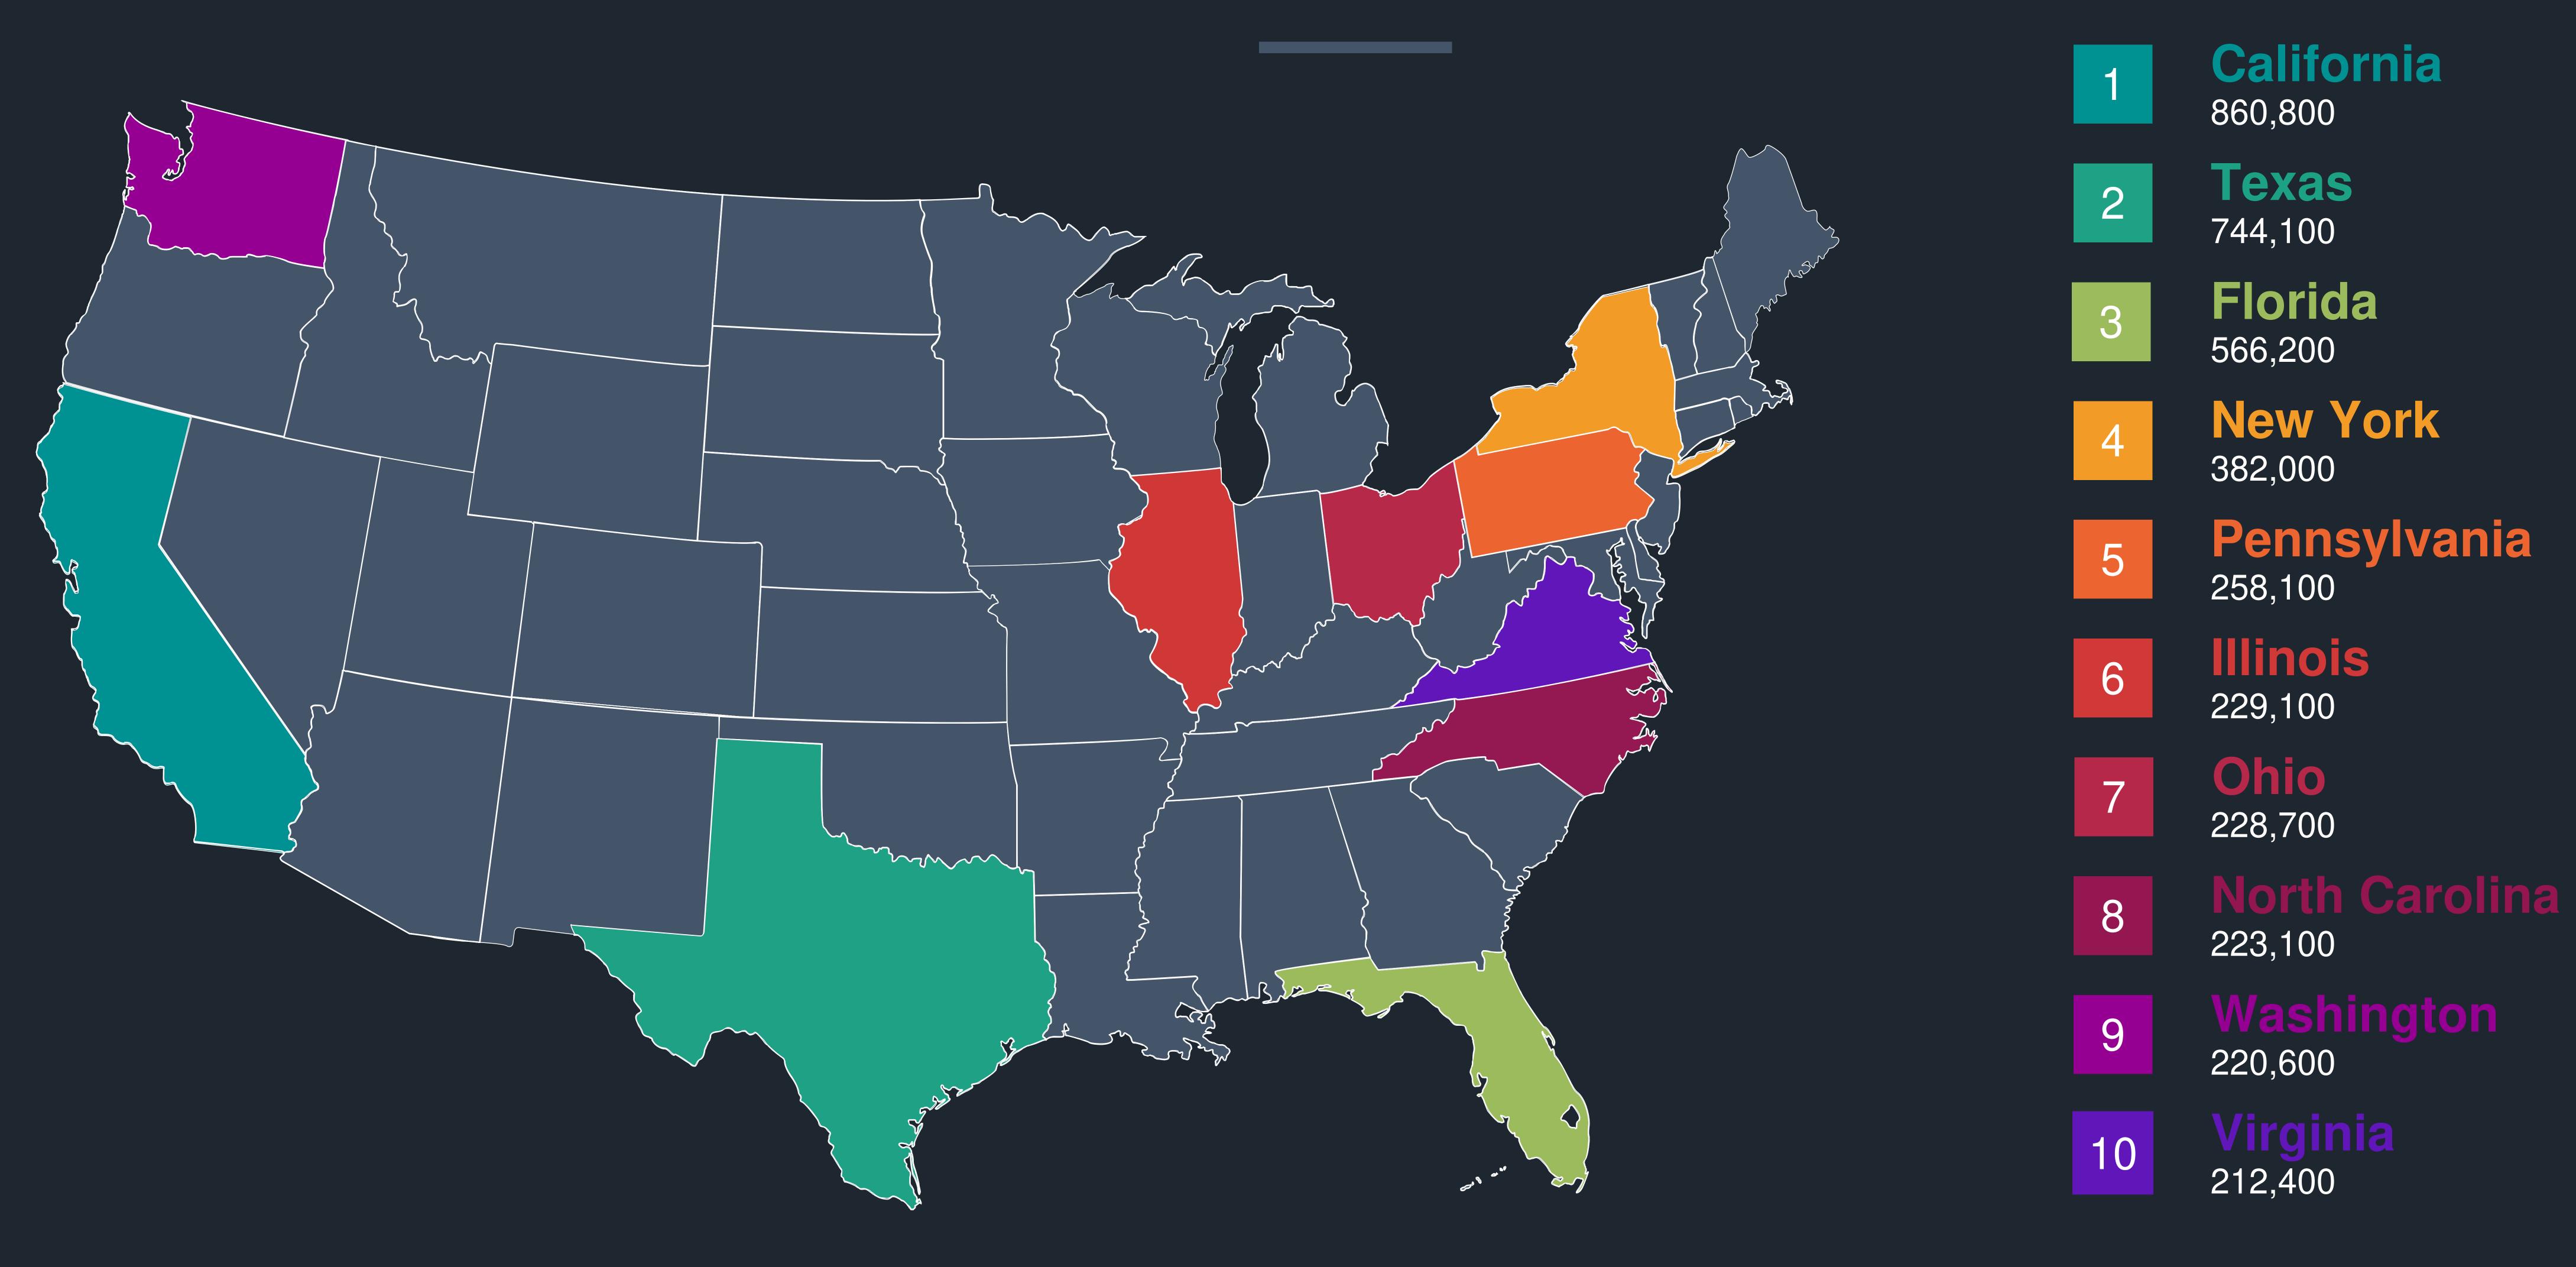

# Top 10 States with Highest Employment

Data Provided by US Bureau of Labor Statistics

U.S. Construction 2020