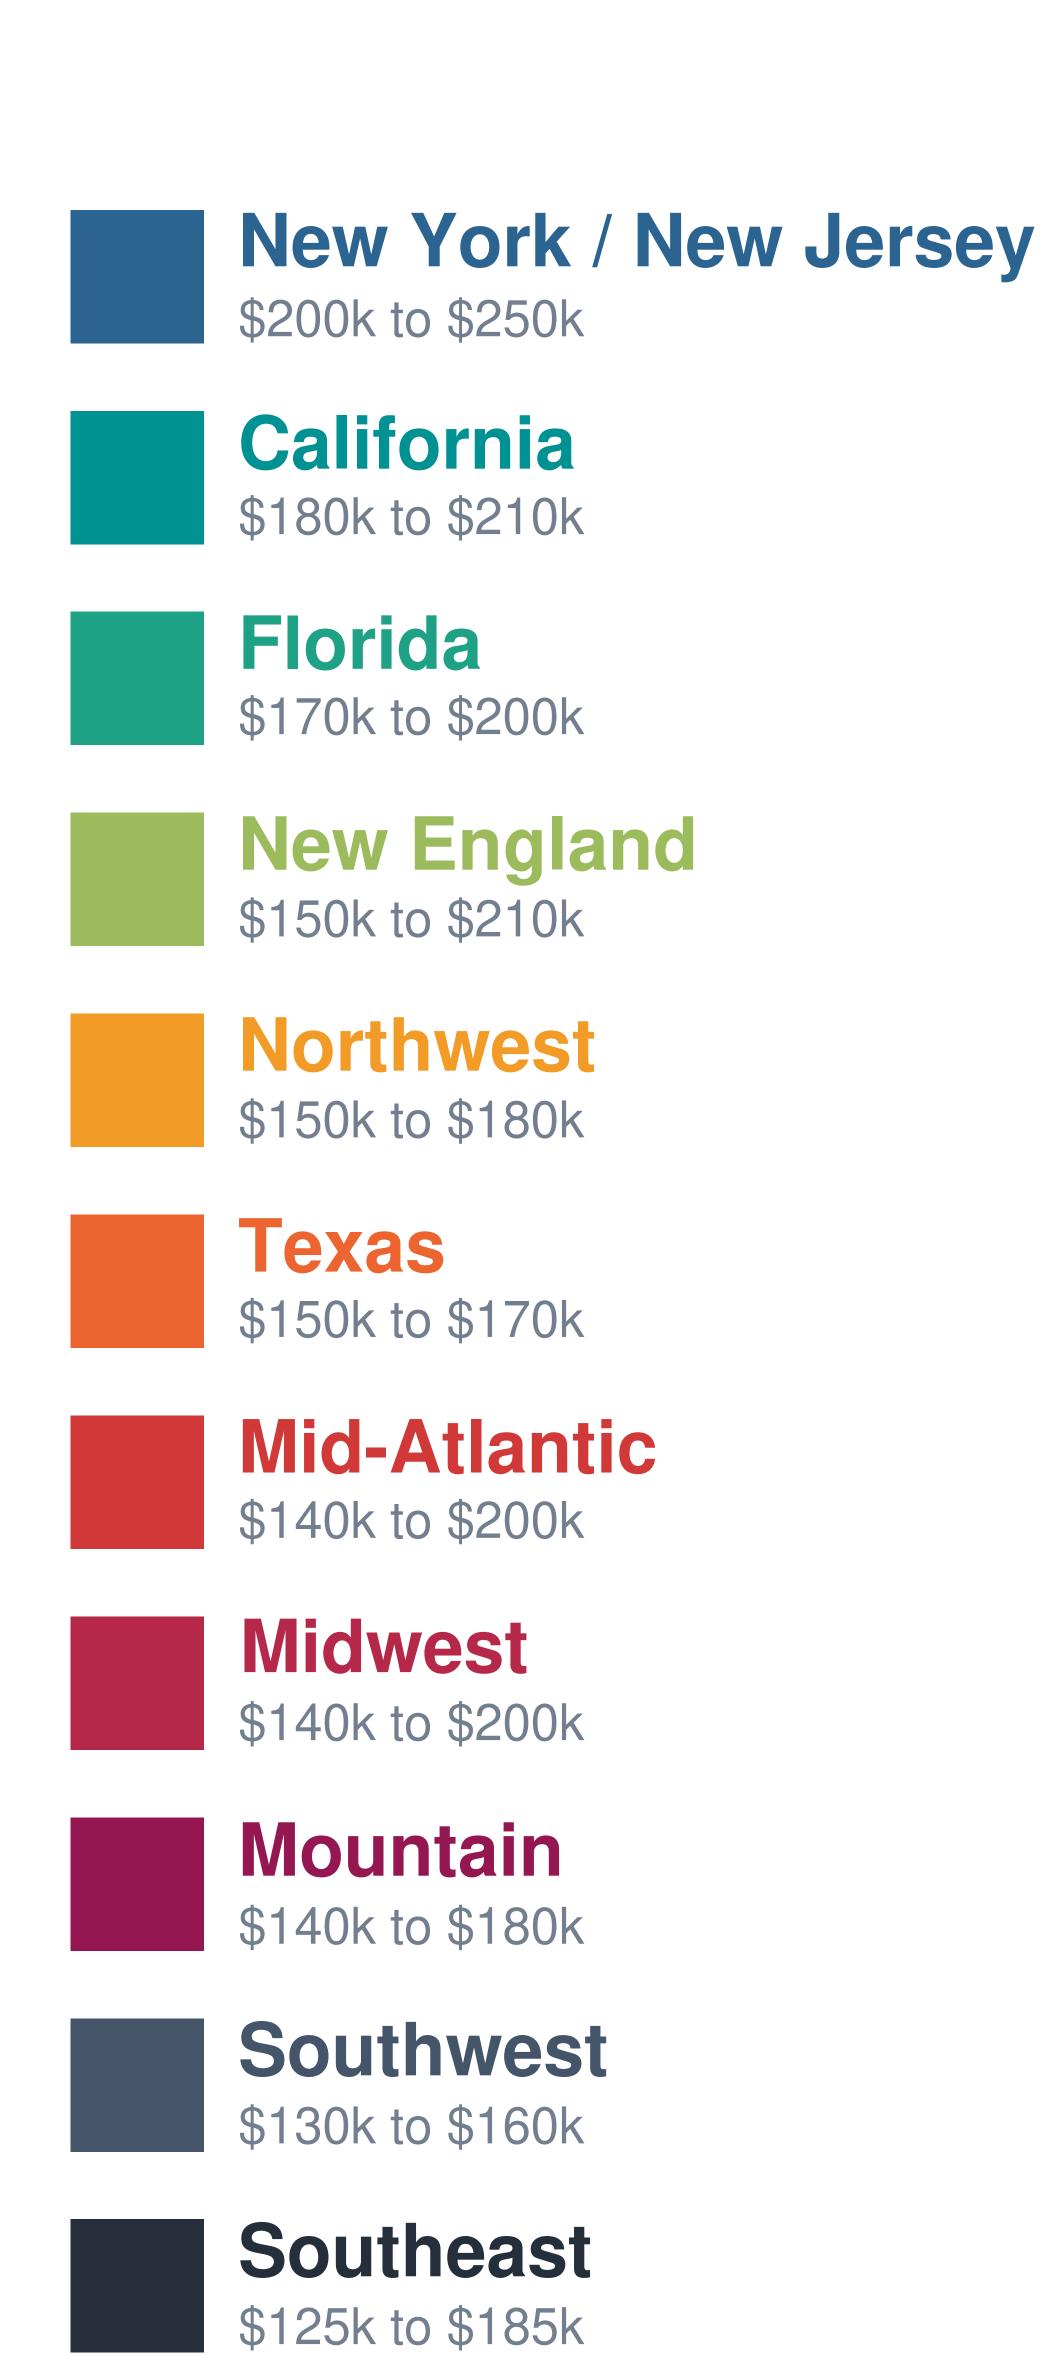

#### President / CEO

From Our Unique Perspective — Regions Ranked by Salary Ranges