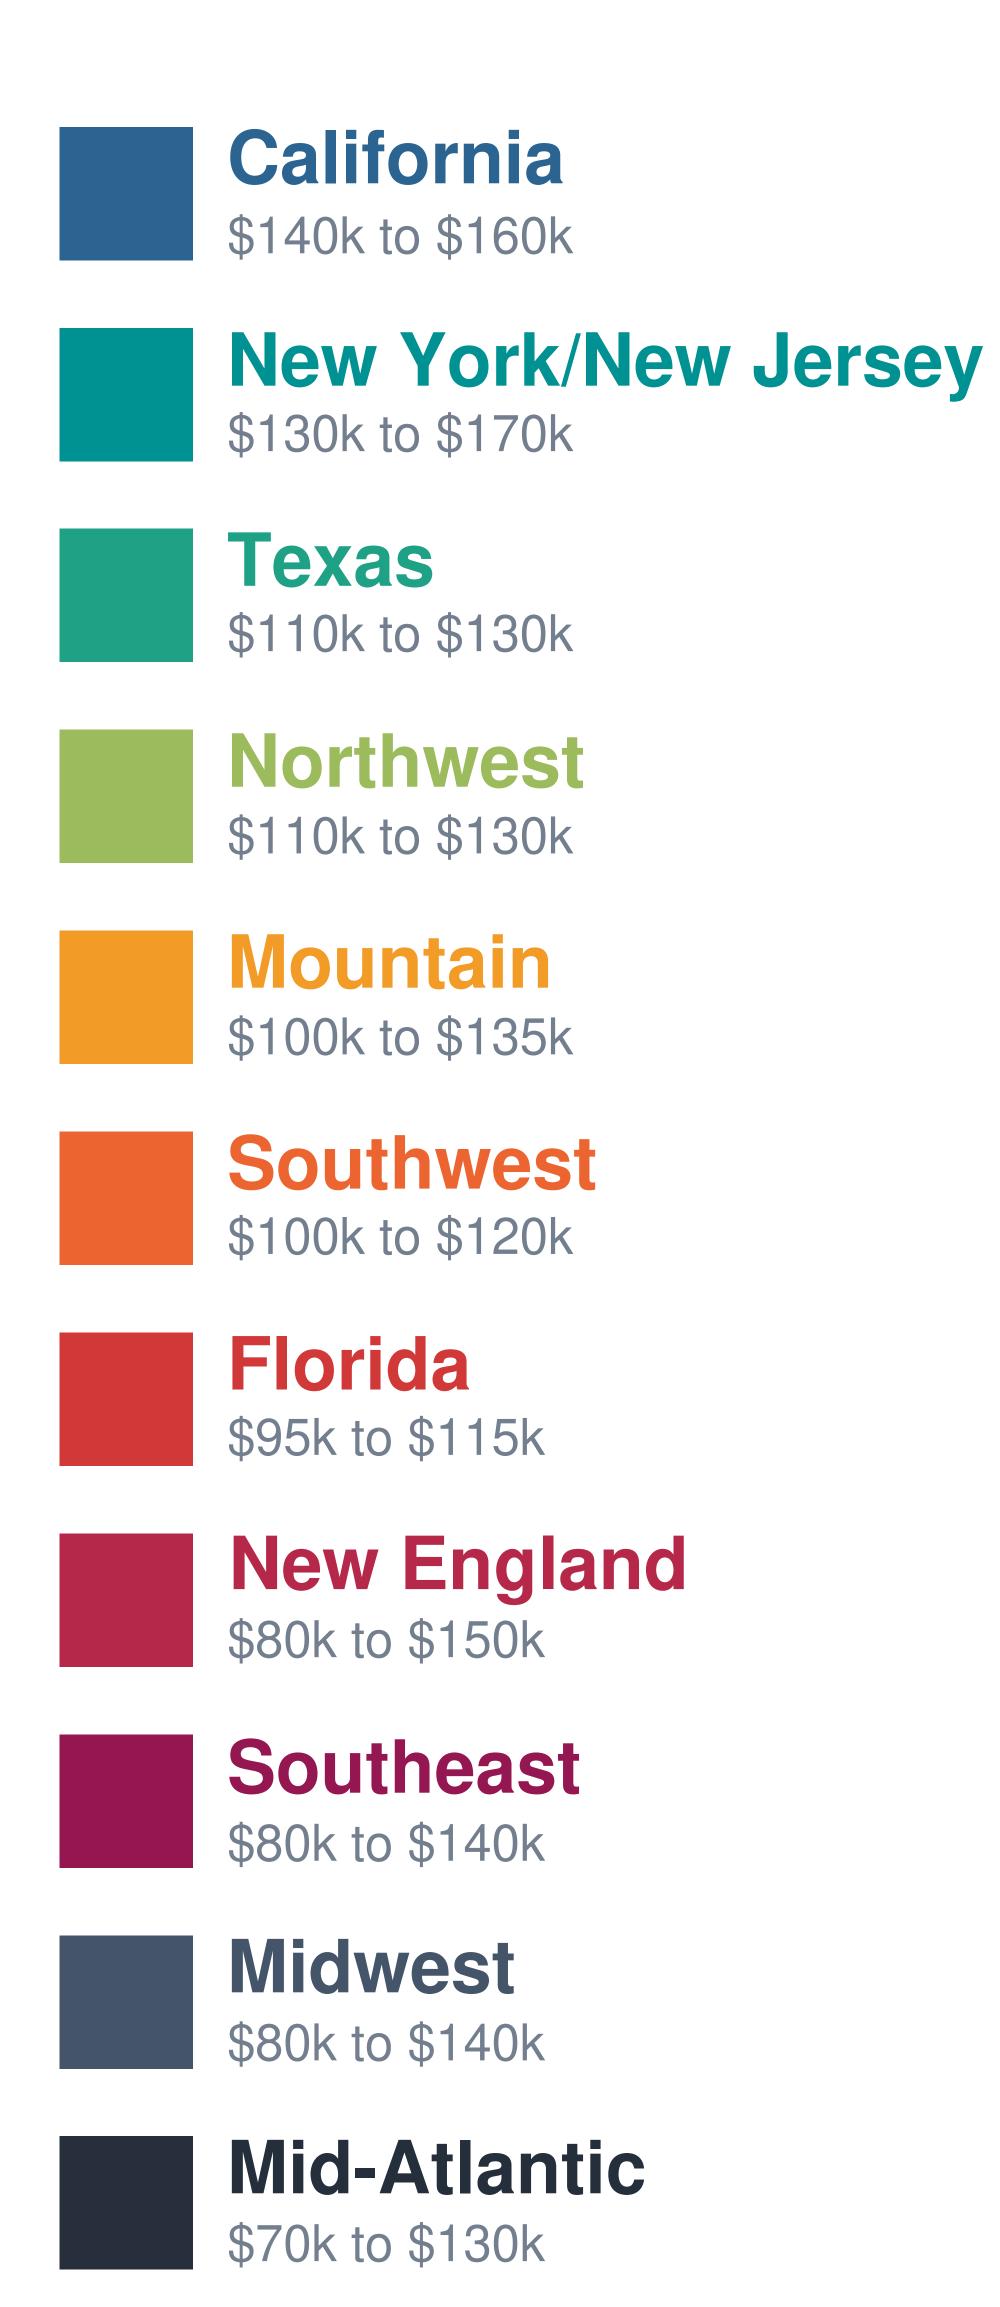

#### President / CEO

From Our Unique Perspective — Regions Ranked by Salary Ranges