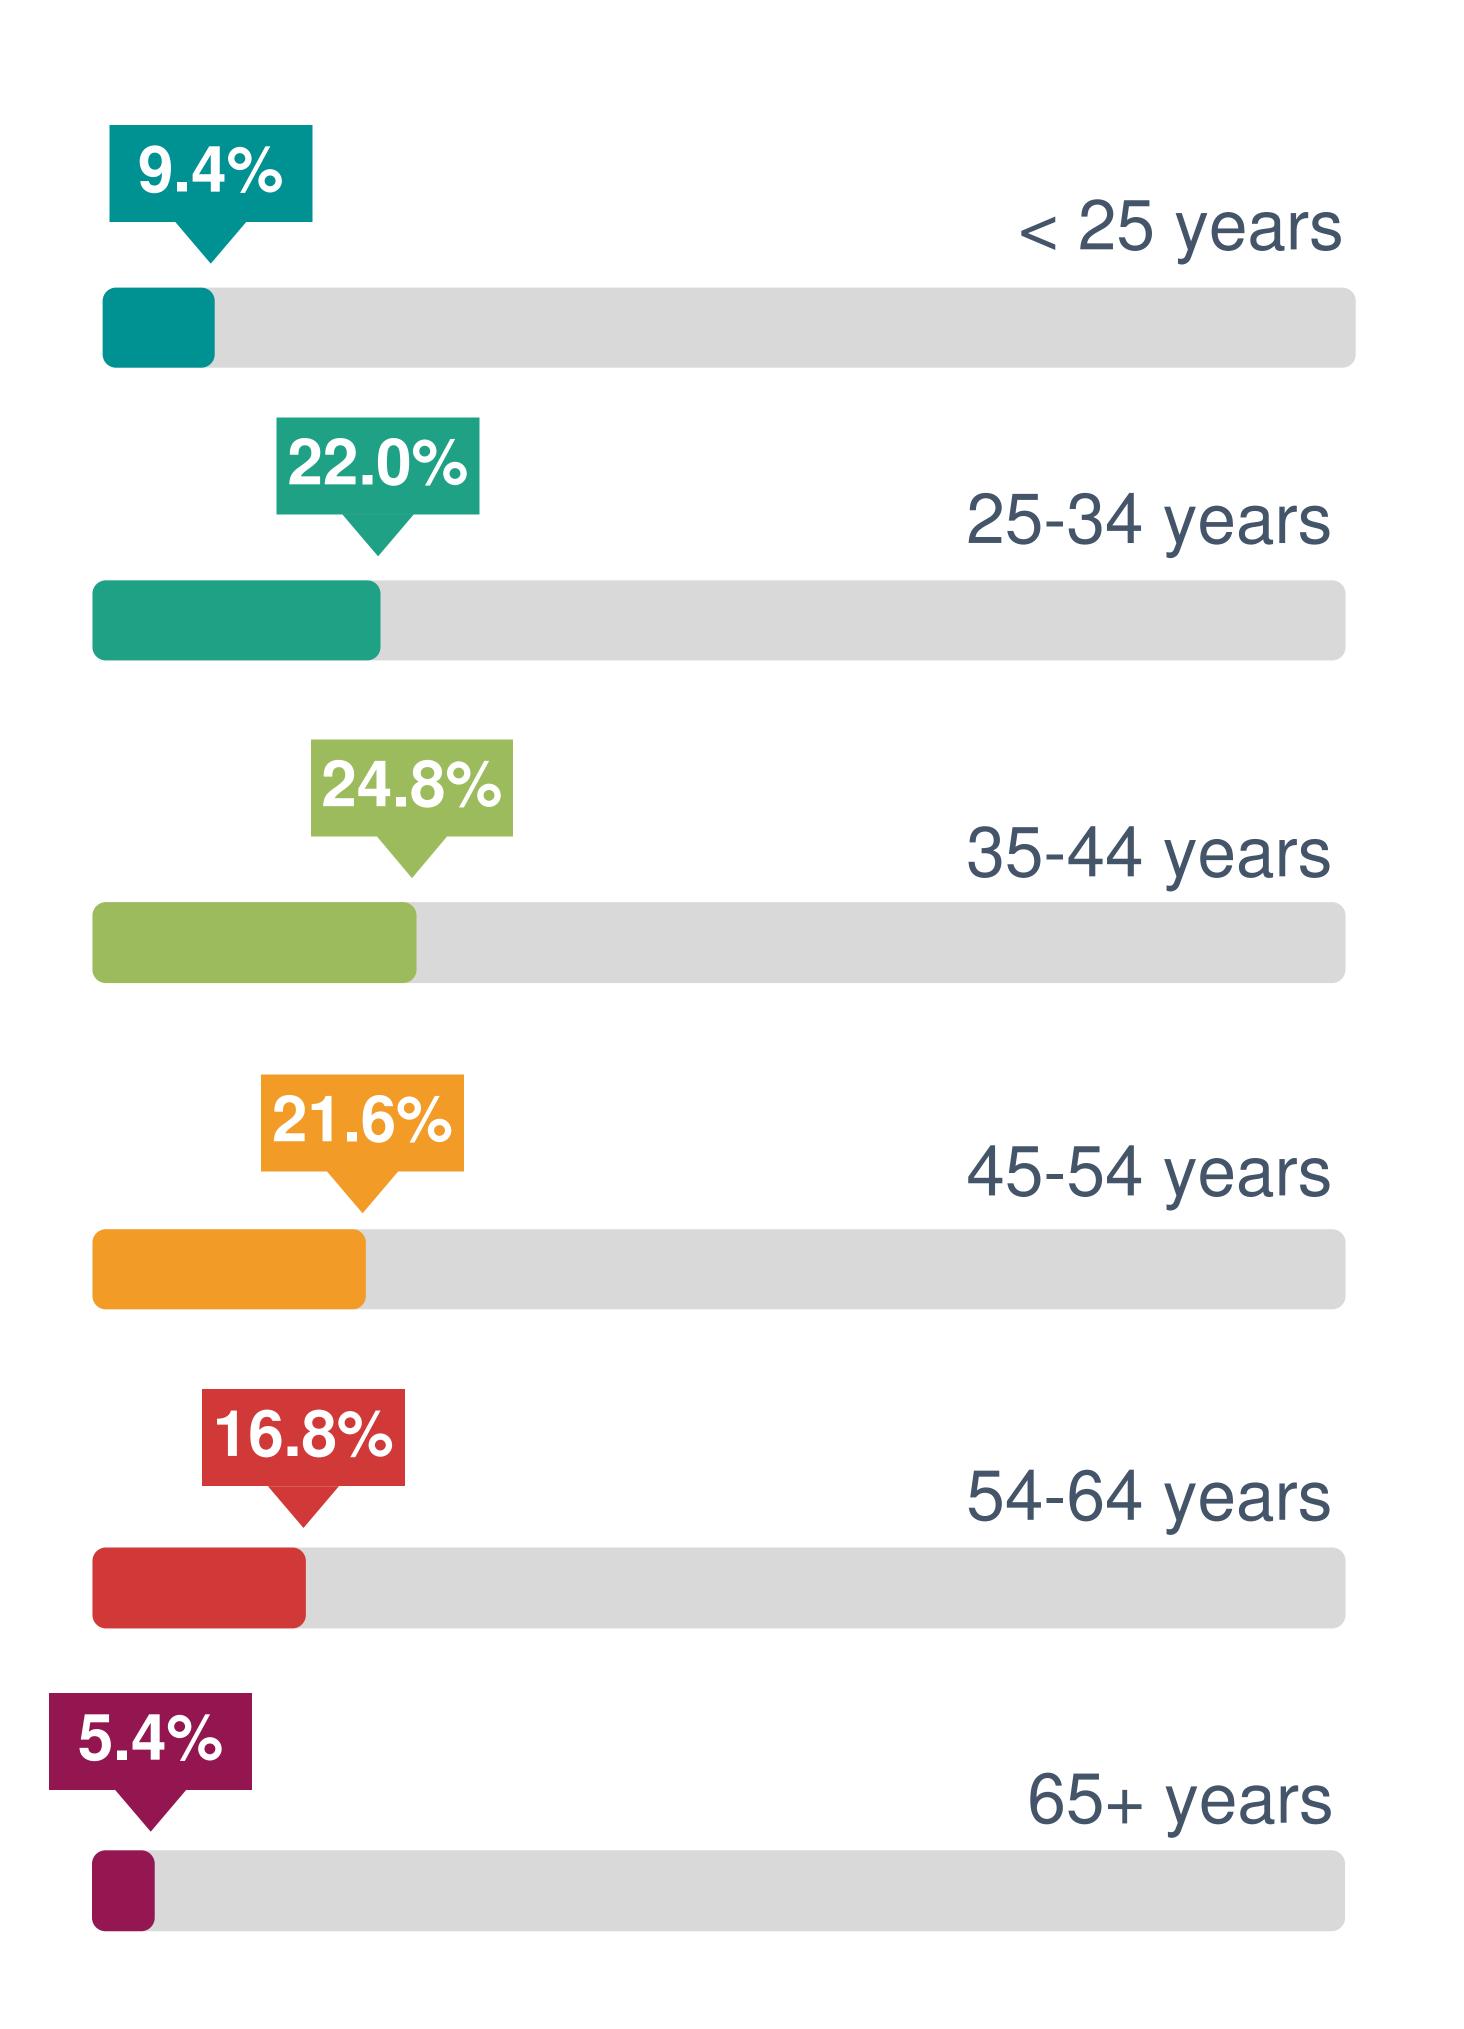

# Demographics

Data Provided by US Bureau of Labor Statistics

U.S. Construction 2020

10.3%

89.7%