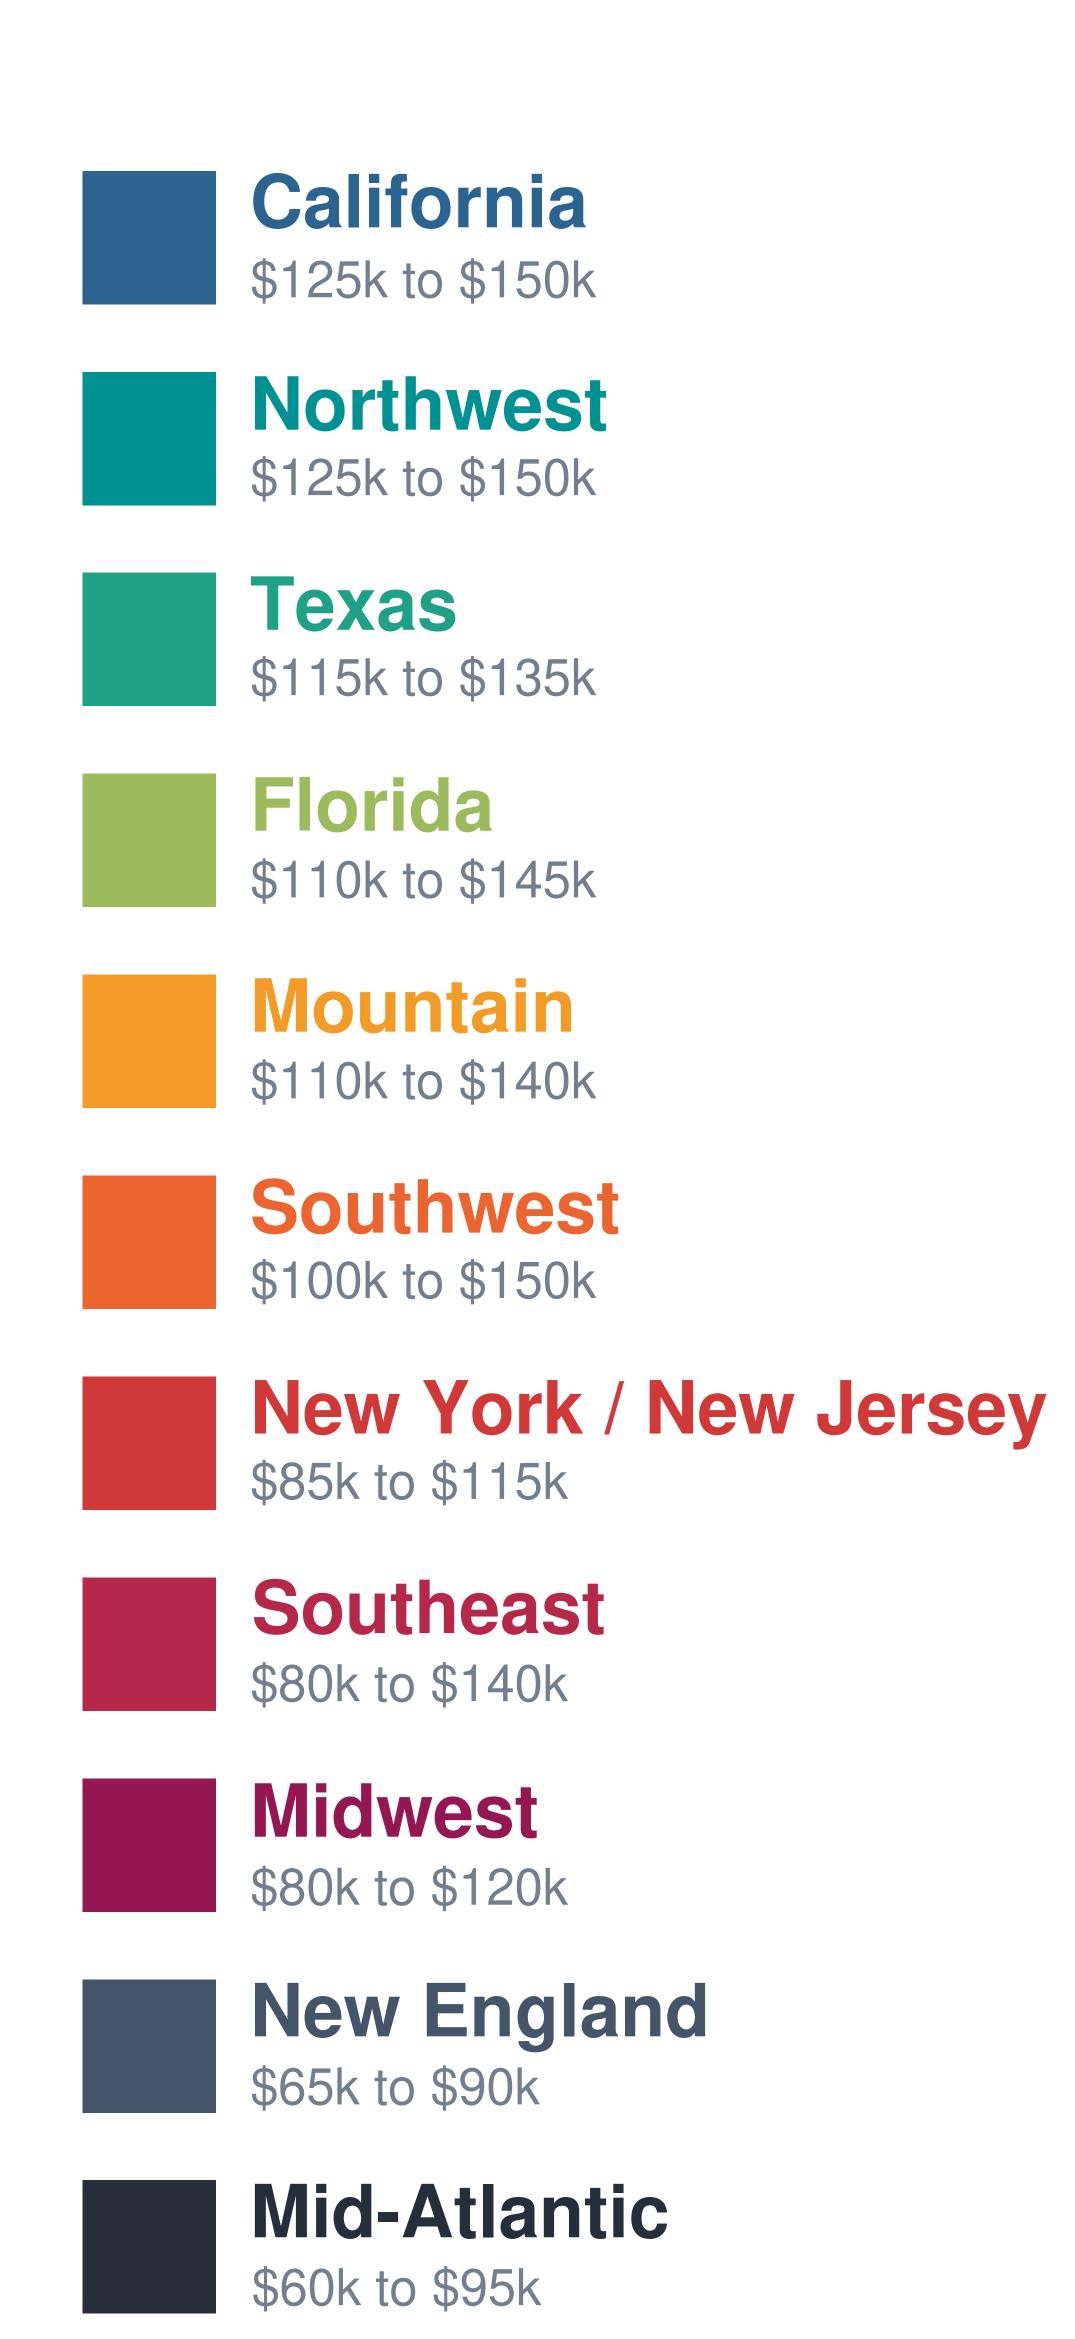

#### President / CEO

From Our Unique Perspective — Regions Ranked by Salary Ranges