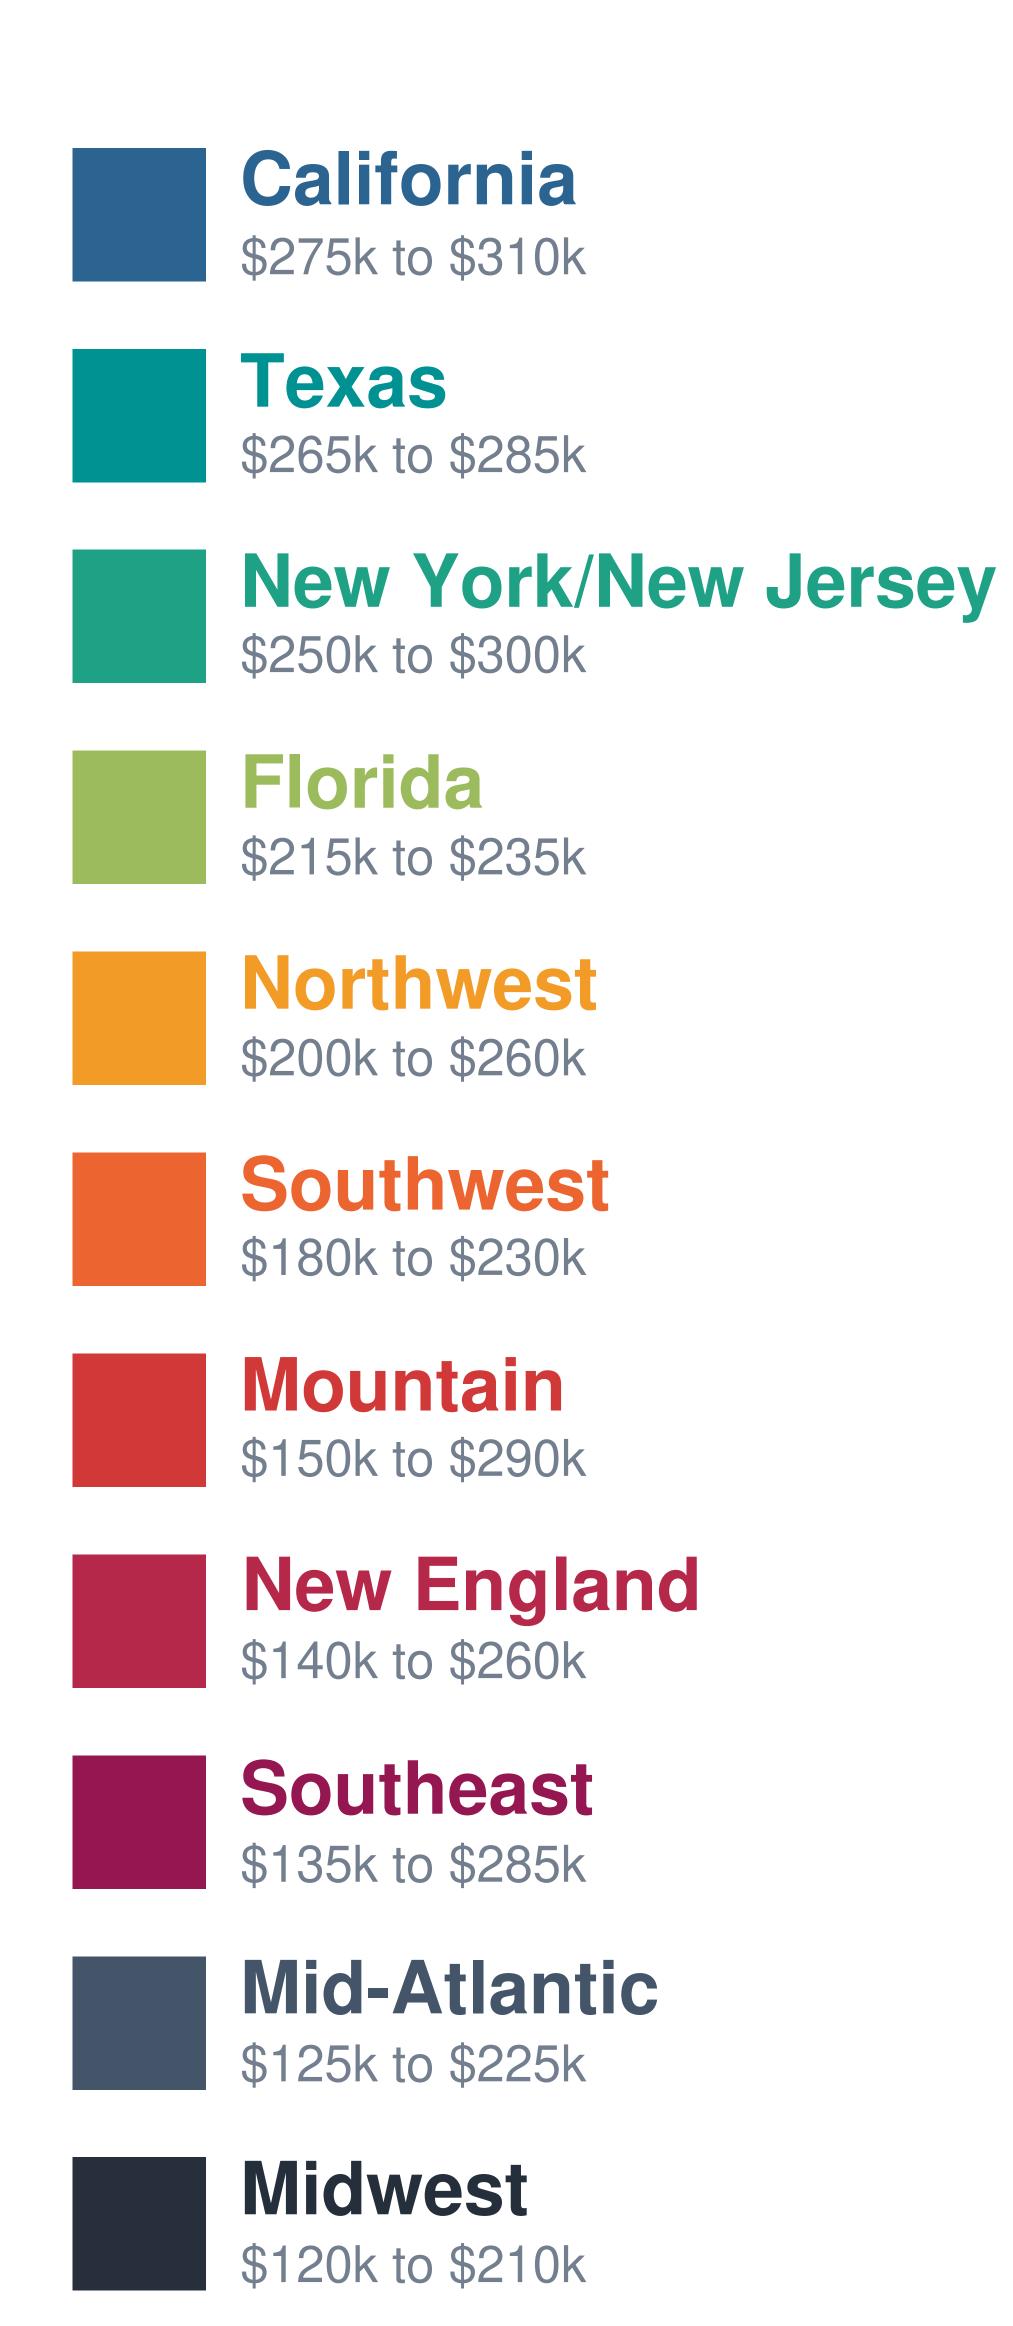

#### President / CEO

From Our Unique Perspective — Regions Ranked by Salary Ranges