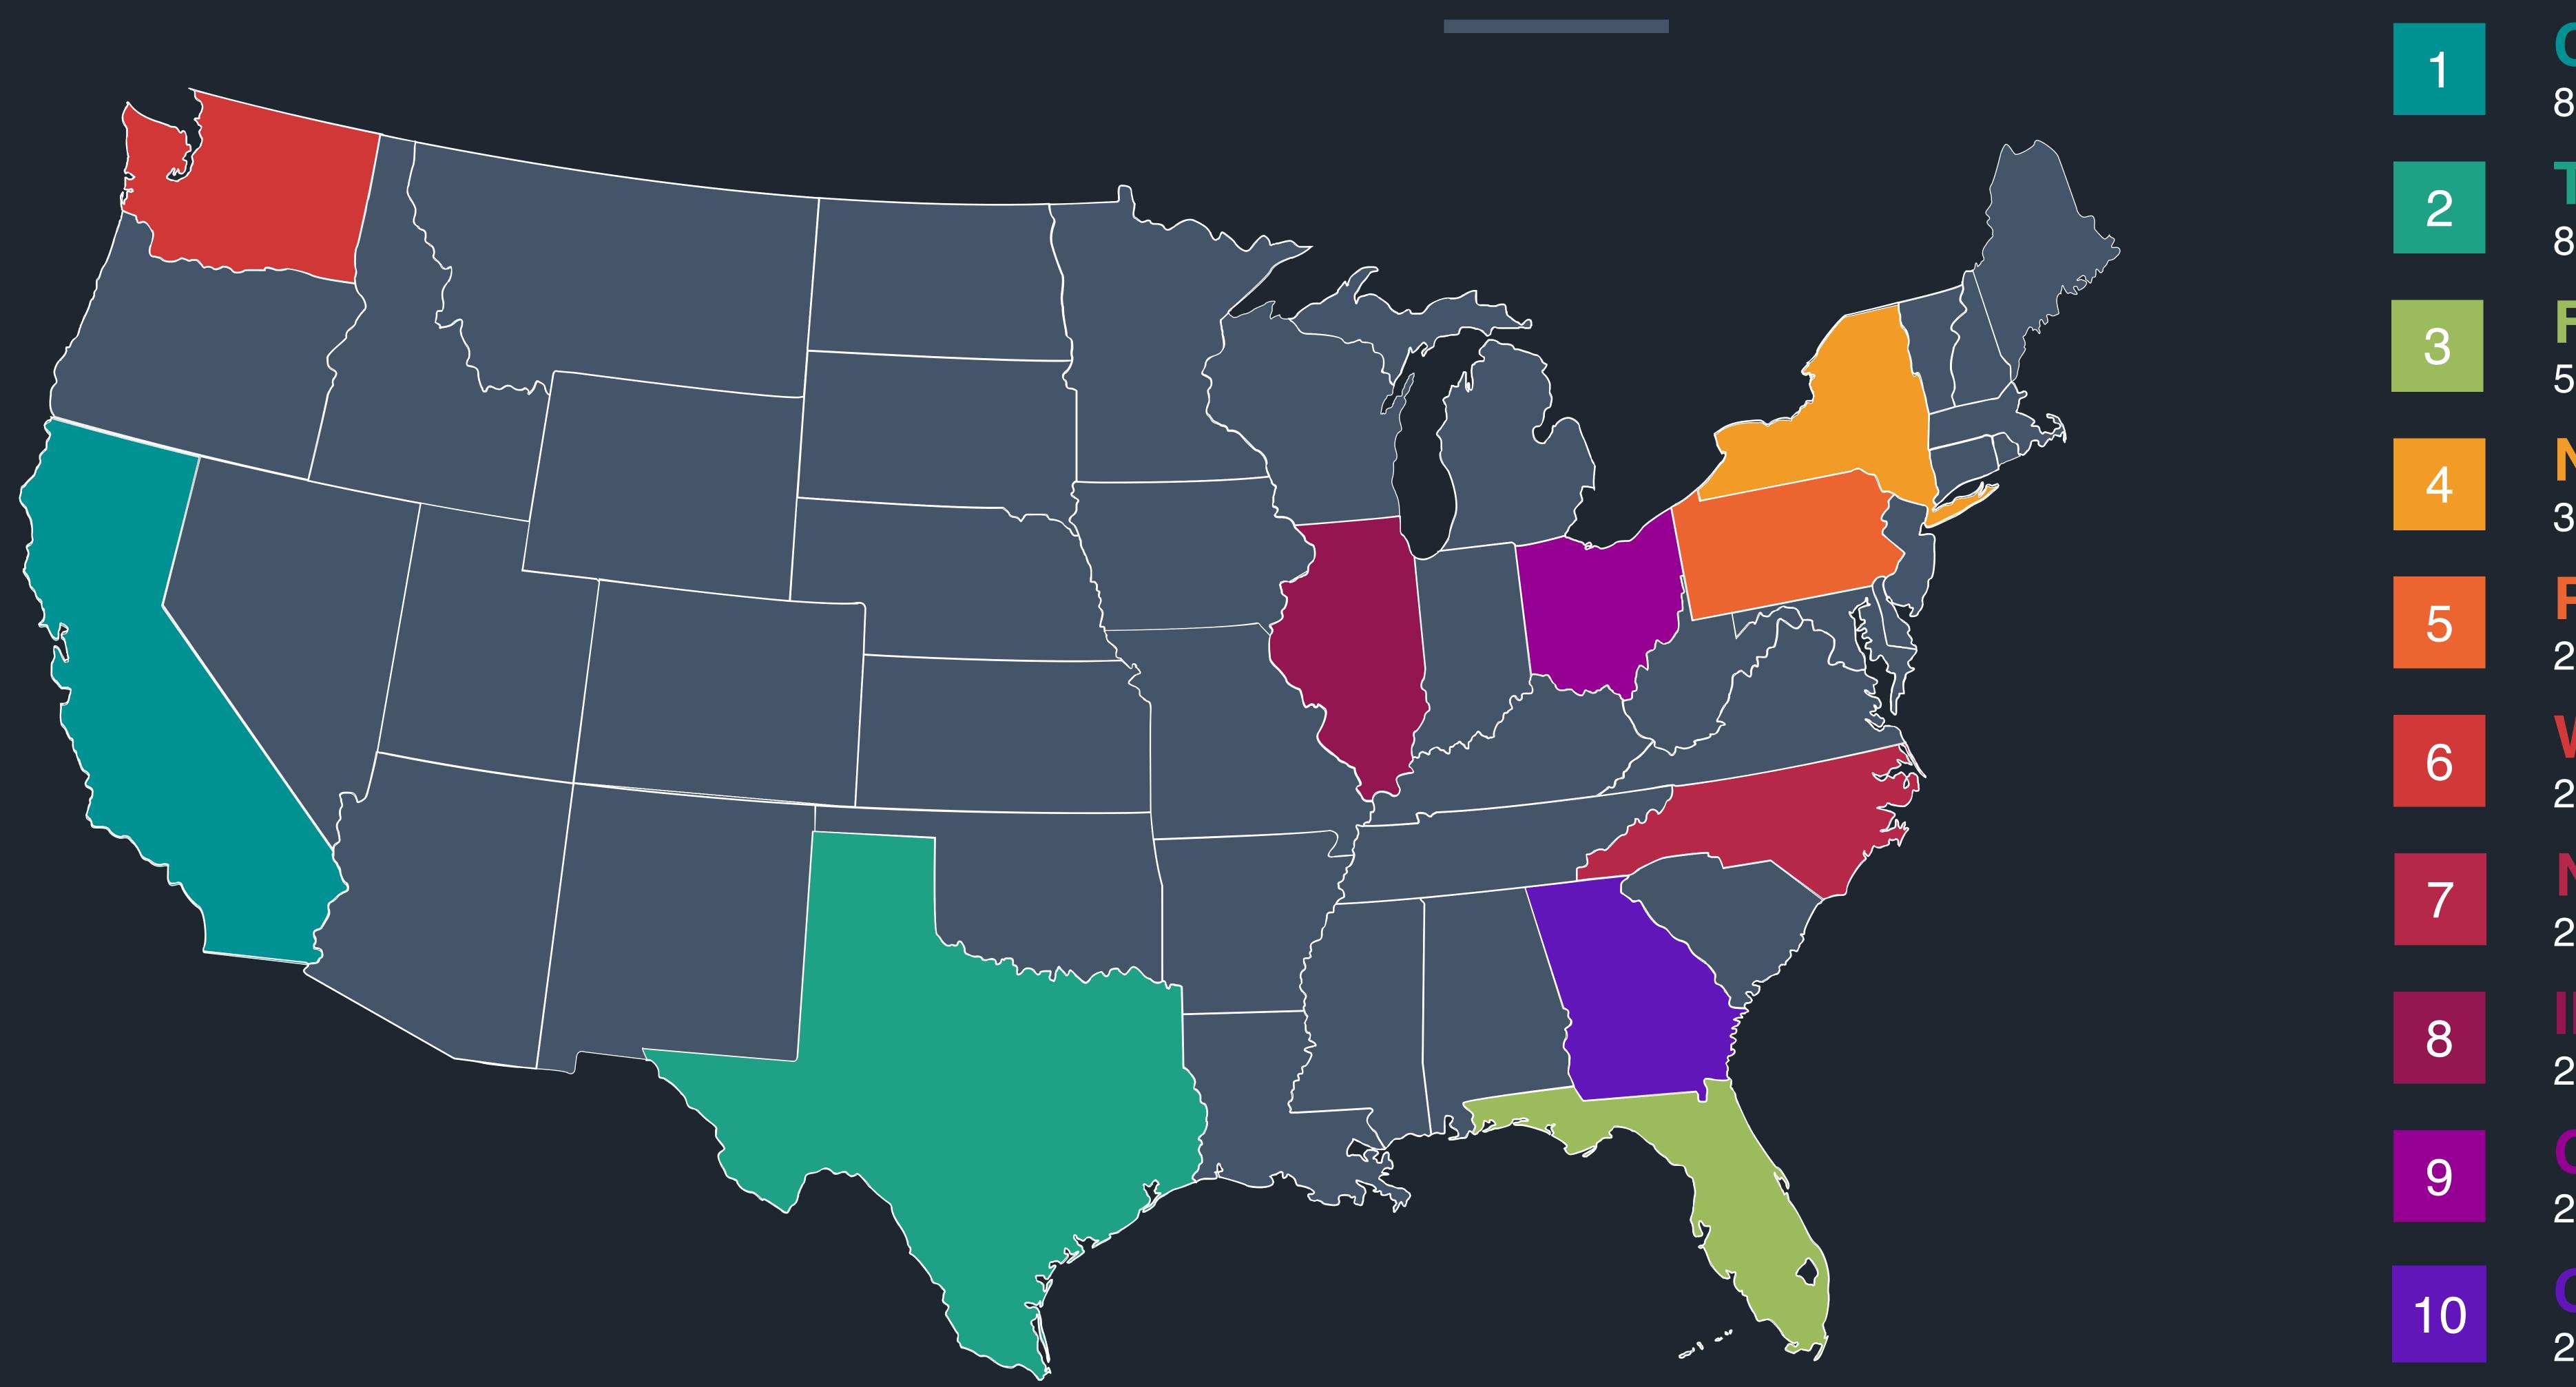

## Top 10 States with Highest Employment

Data Provided by US Bureau of Labor Statistics

U.S. Construction 2019

- California 889,800
- Texas 808,200
- Florida 575,700
- New York 395,200
- Pennsylvania 250,400
- Washington 223,800
- North Carolina 219,000
- Illinois 214,400
- 209,300