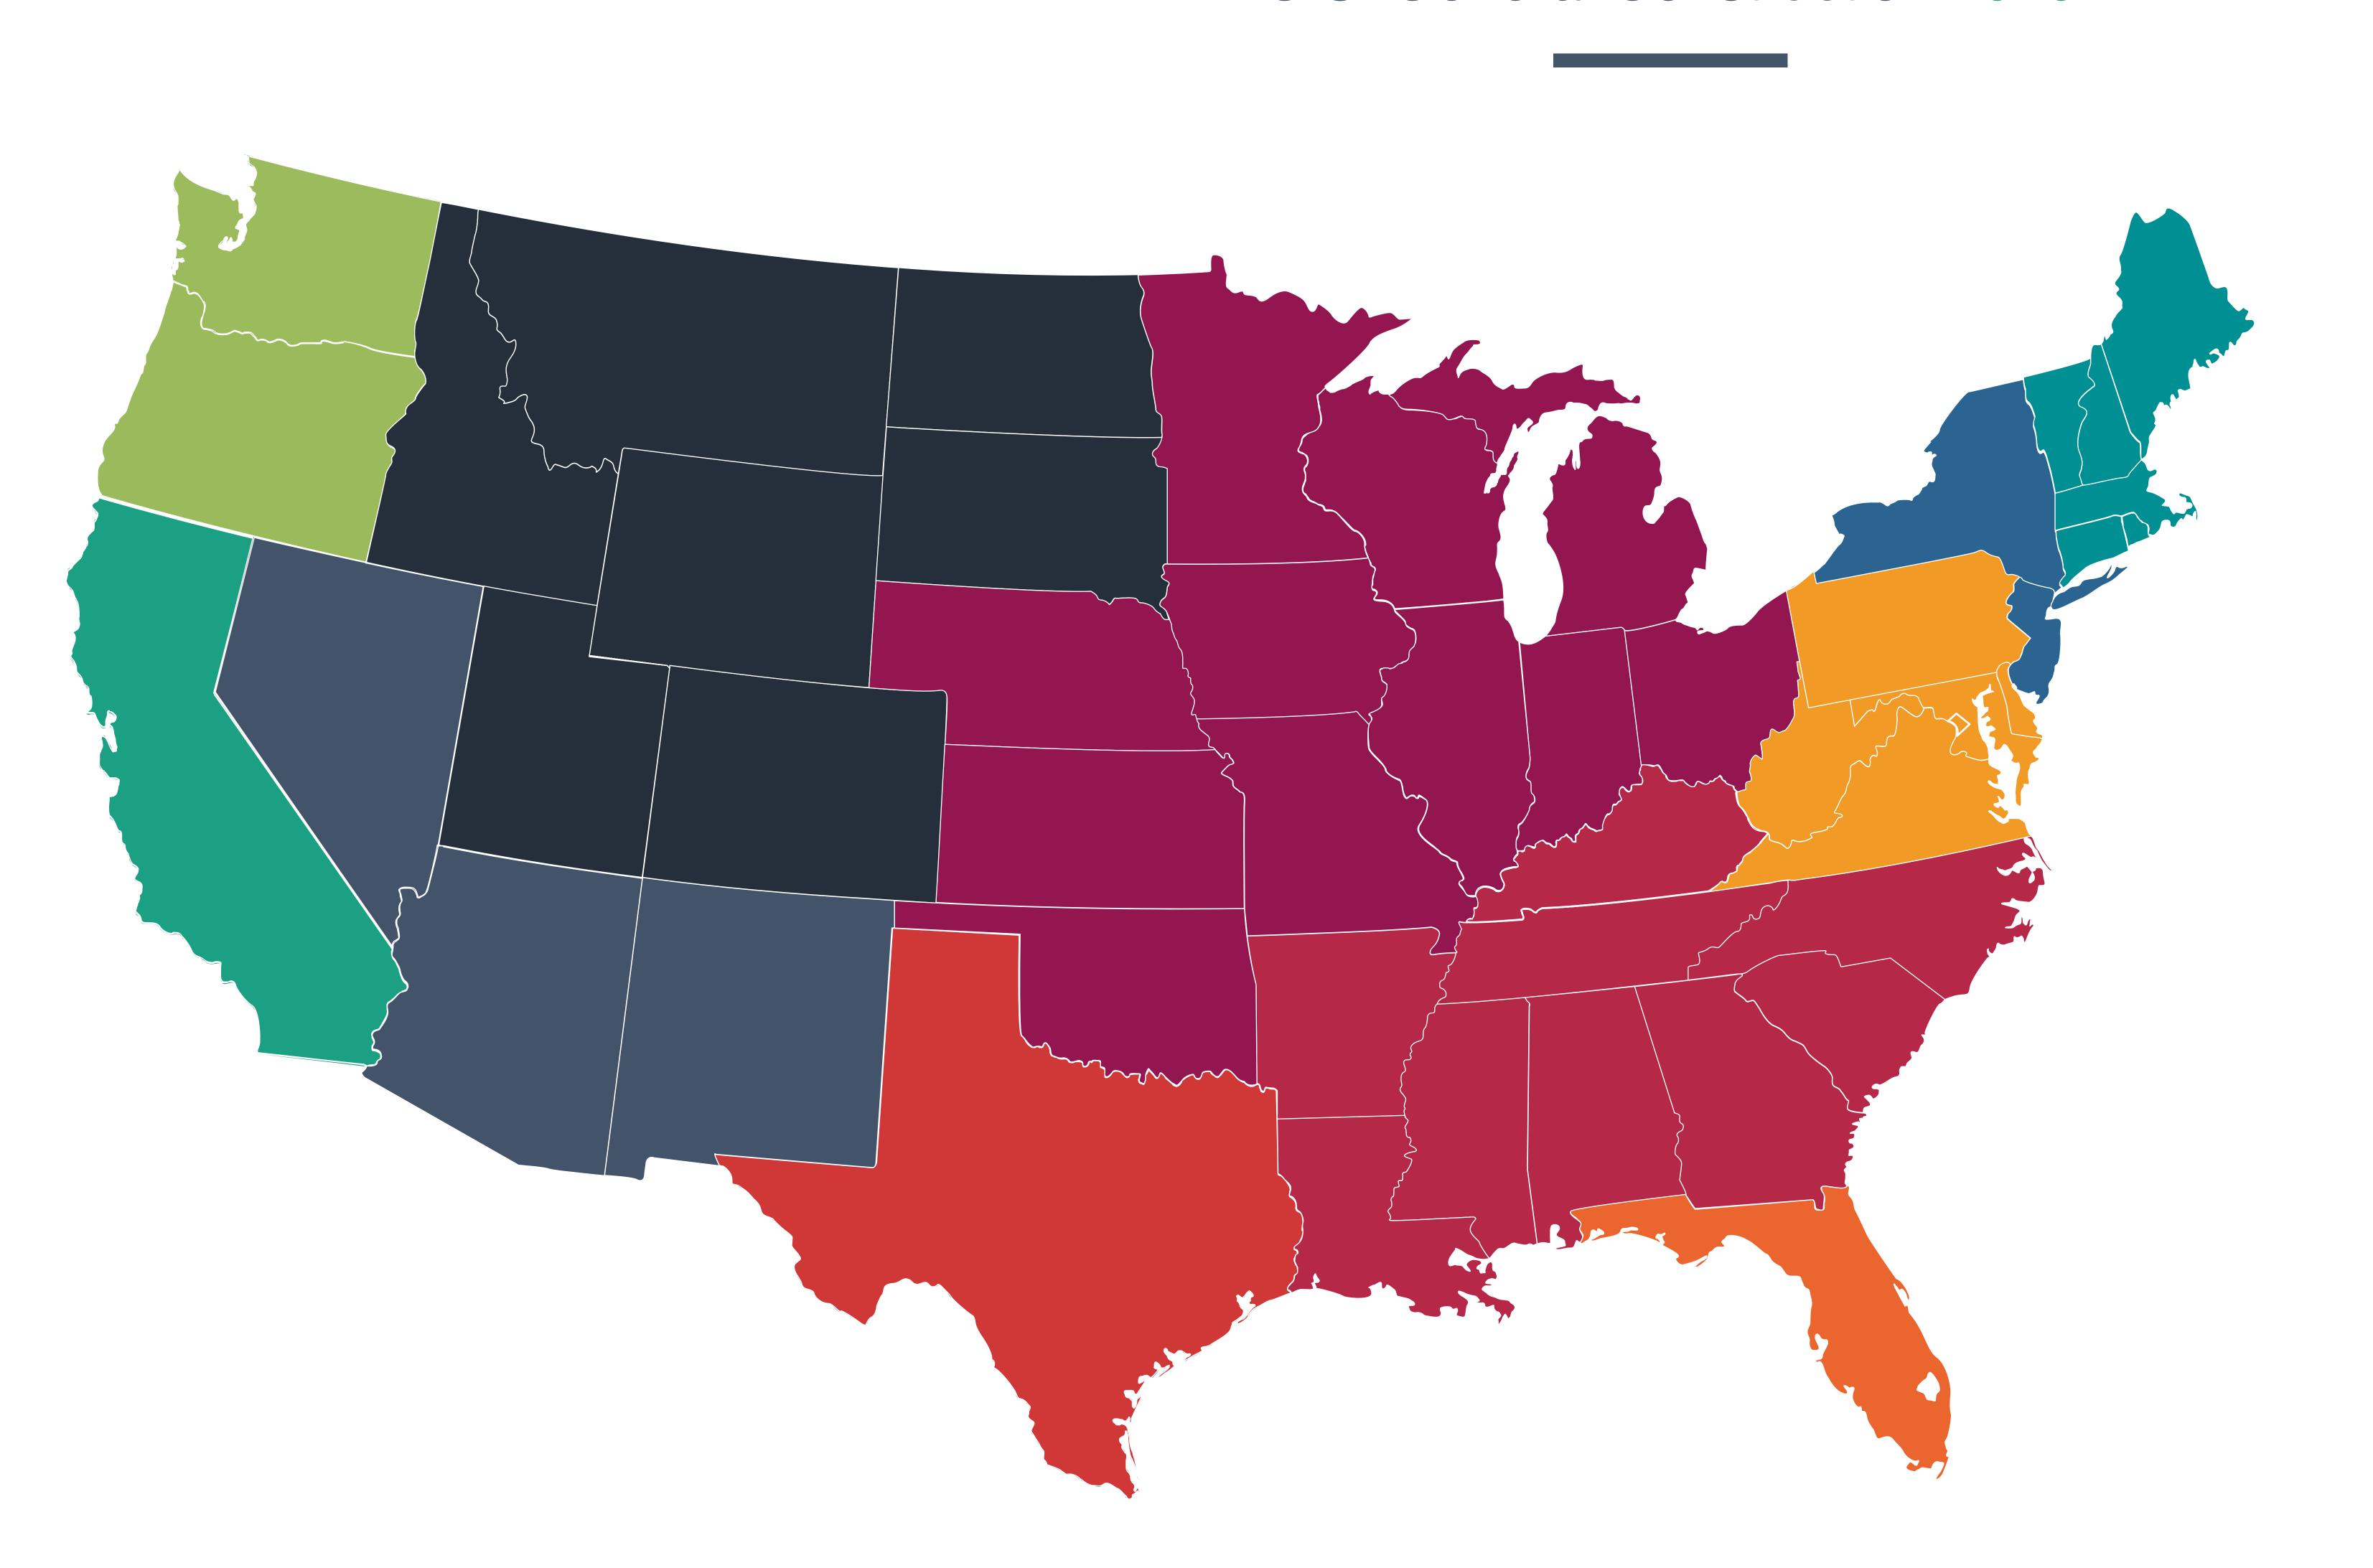

2019



- California 889,800
- Texas 808,200
- Florida 575,700
- New York 395,200
- Pennsylvania 250,400
- Washington 223,800
- North Carolina 219,000
- Illinois 214,400
- 209,300

# Top 10 States with Most Hiring Activity

Data provided by Kimmel & Associates

U.S. Construction 2019



#### President/CEO

From Our Unique Perspective — Regions Ranked by Salary Ranges





#### Chief Financial Officer

From Our Unique Perspective — Regions Ranked by Salary Ranges





## Vice President of Operations

From Our Unique Perspective — Regions Ranked by Salary Ranges





## Project Manager (Lead Projects Under \$20MM)

From Our Unique Perspective — Regions Ranked by Salary Ranges





## Project Manager (Lead Projects Over \$20MM)

From Our Unique Perspective — Regions Ranked by Salary Ranges





#### Chief Estimator

From Our Unique Perspective — Regions Ranked by Salary Ranges





#### Estimator

From Our Unique Perspective — Regions Ranked by Salary Ranges





## Superintendent (Lead Projects Under \$20MM)

From Our Unique Perspective — Regions Ranked by Salary Ranges





## Superintendent (Lead Projects Over \$20MM)

From Our Unique Perspective — Regions Ranked by Salary Ranges





## Project Engineer / Assistant PM

From Our Unique Perspective — Regions Ranked by Salary Ranges





### Safety Director / Manager

From Our Unique Perspective — Regions Ranked by Salary Ranges





## Sales / Business Development Mgr.

From Our Unique Perspective — Regions Ranked by Salary Ranges





#### Scheduler

From Our Unique Perspective — Regions Ranked by Salary Ranges