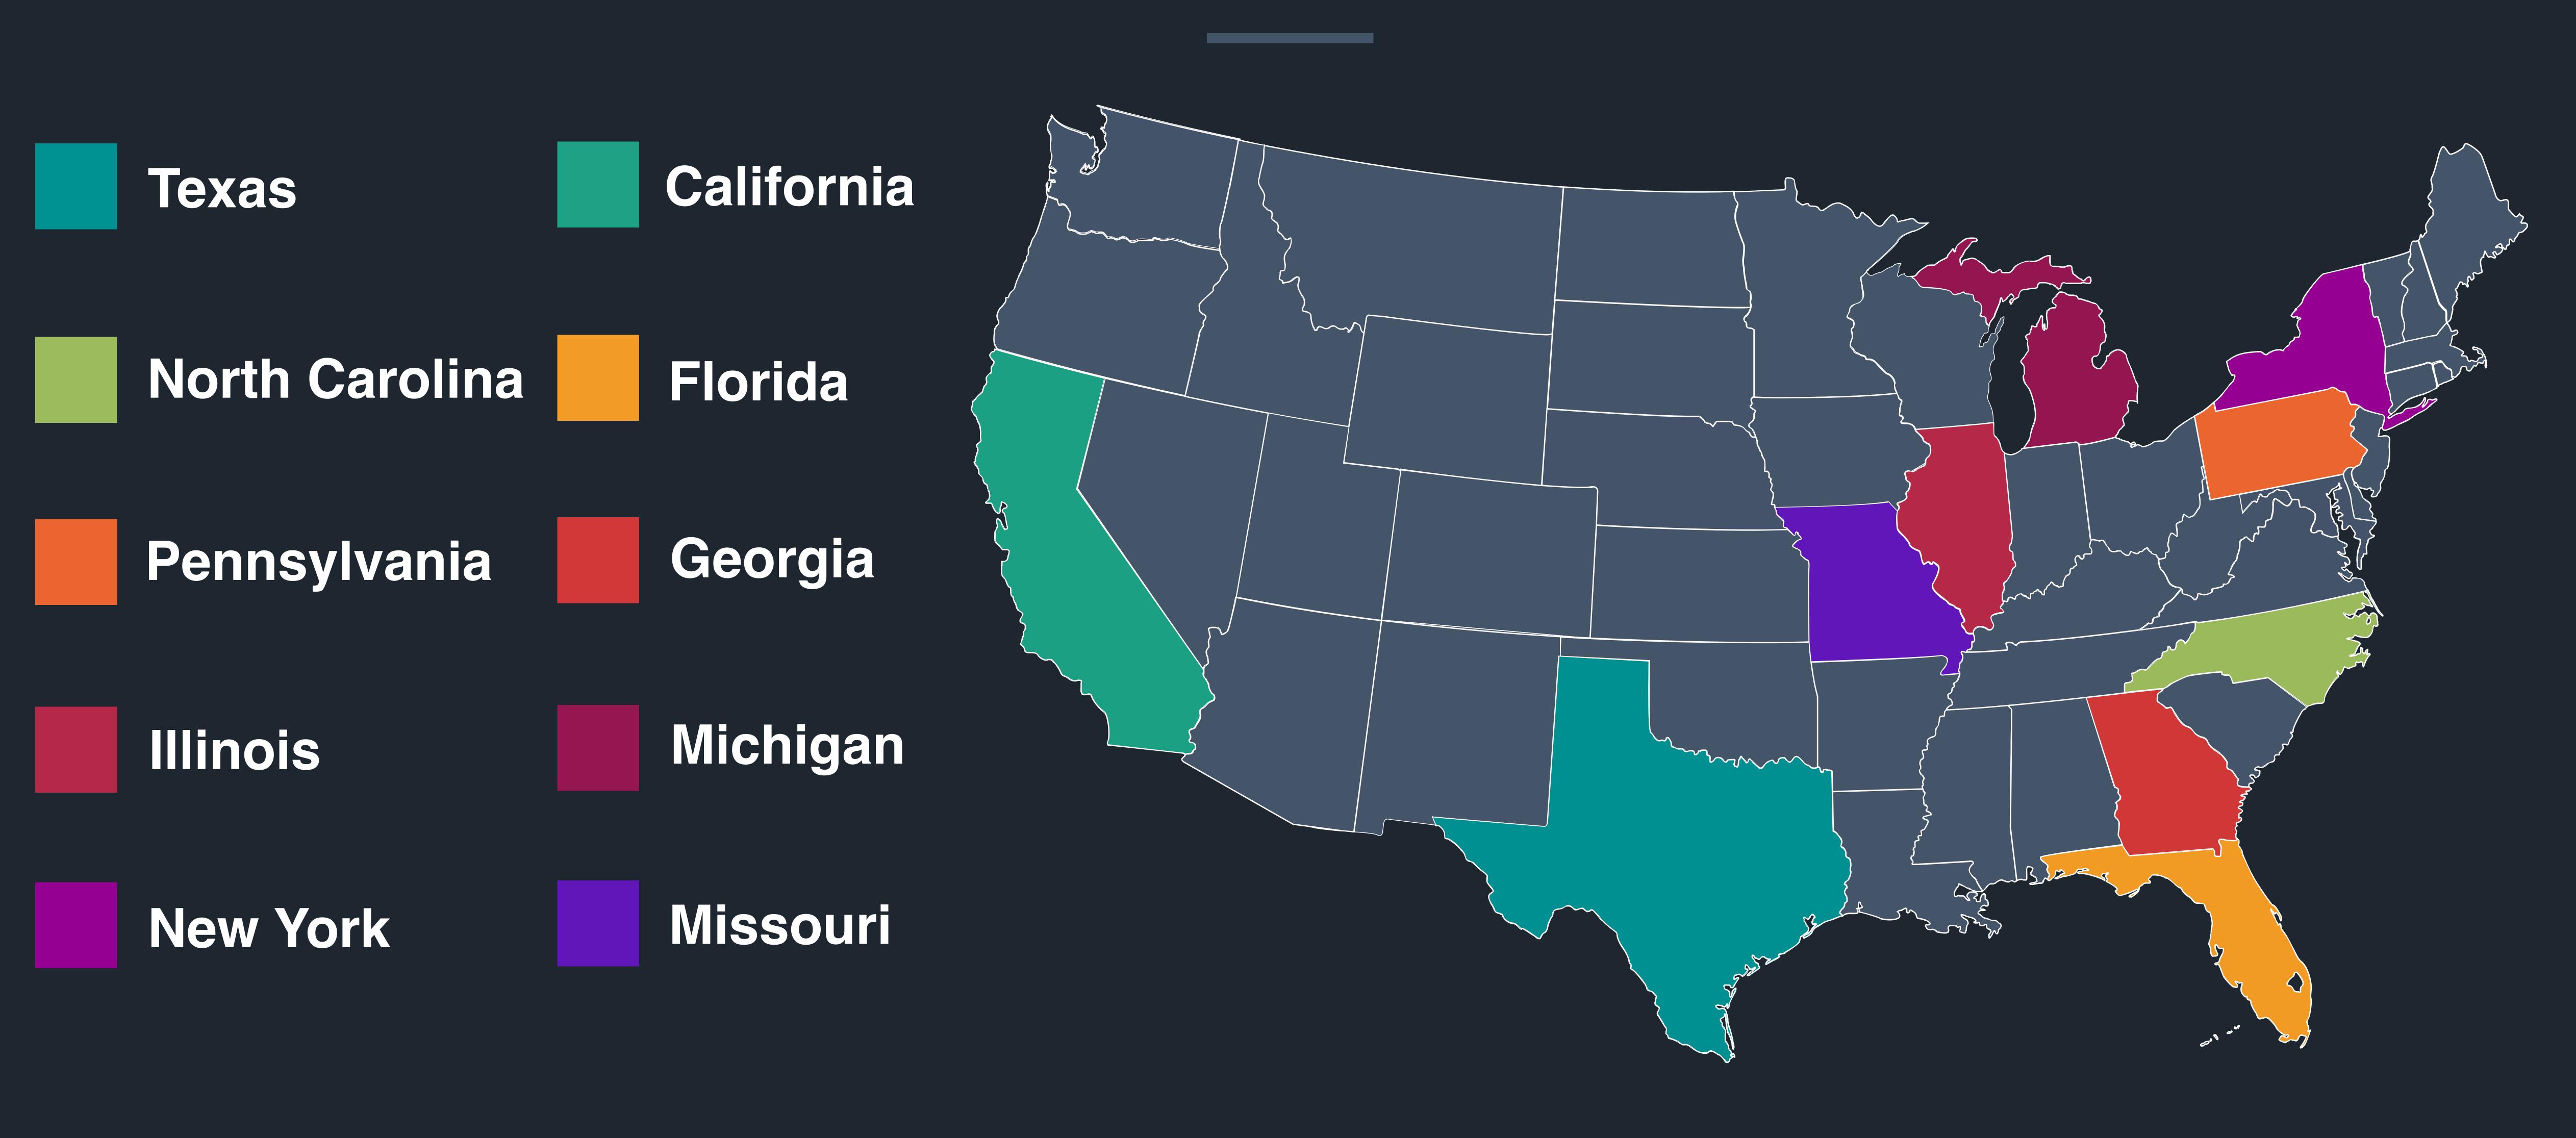

# Top 10 States with Most Hiring Activity

Data provided by Kimmel & Associates

U.S. Construction 2019