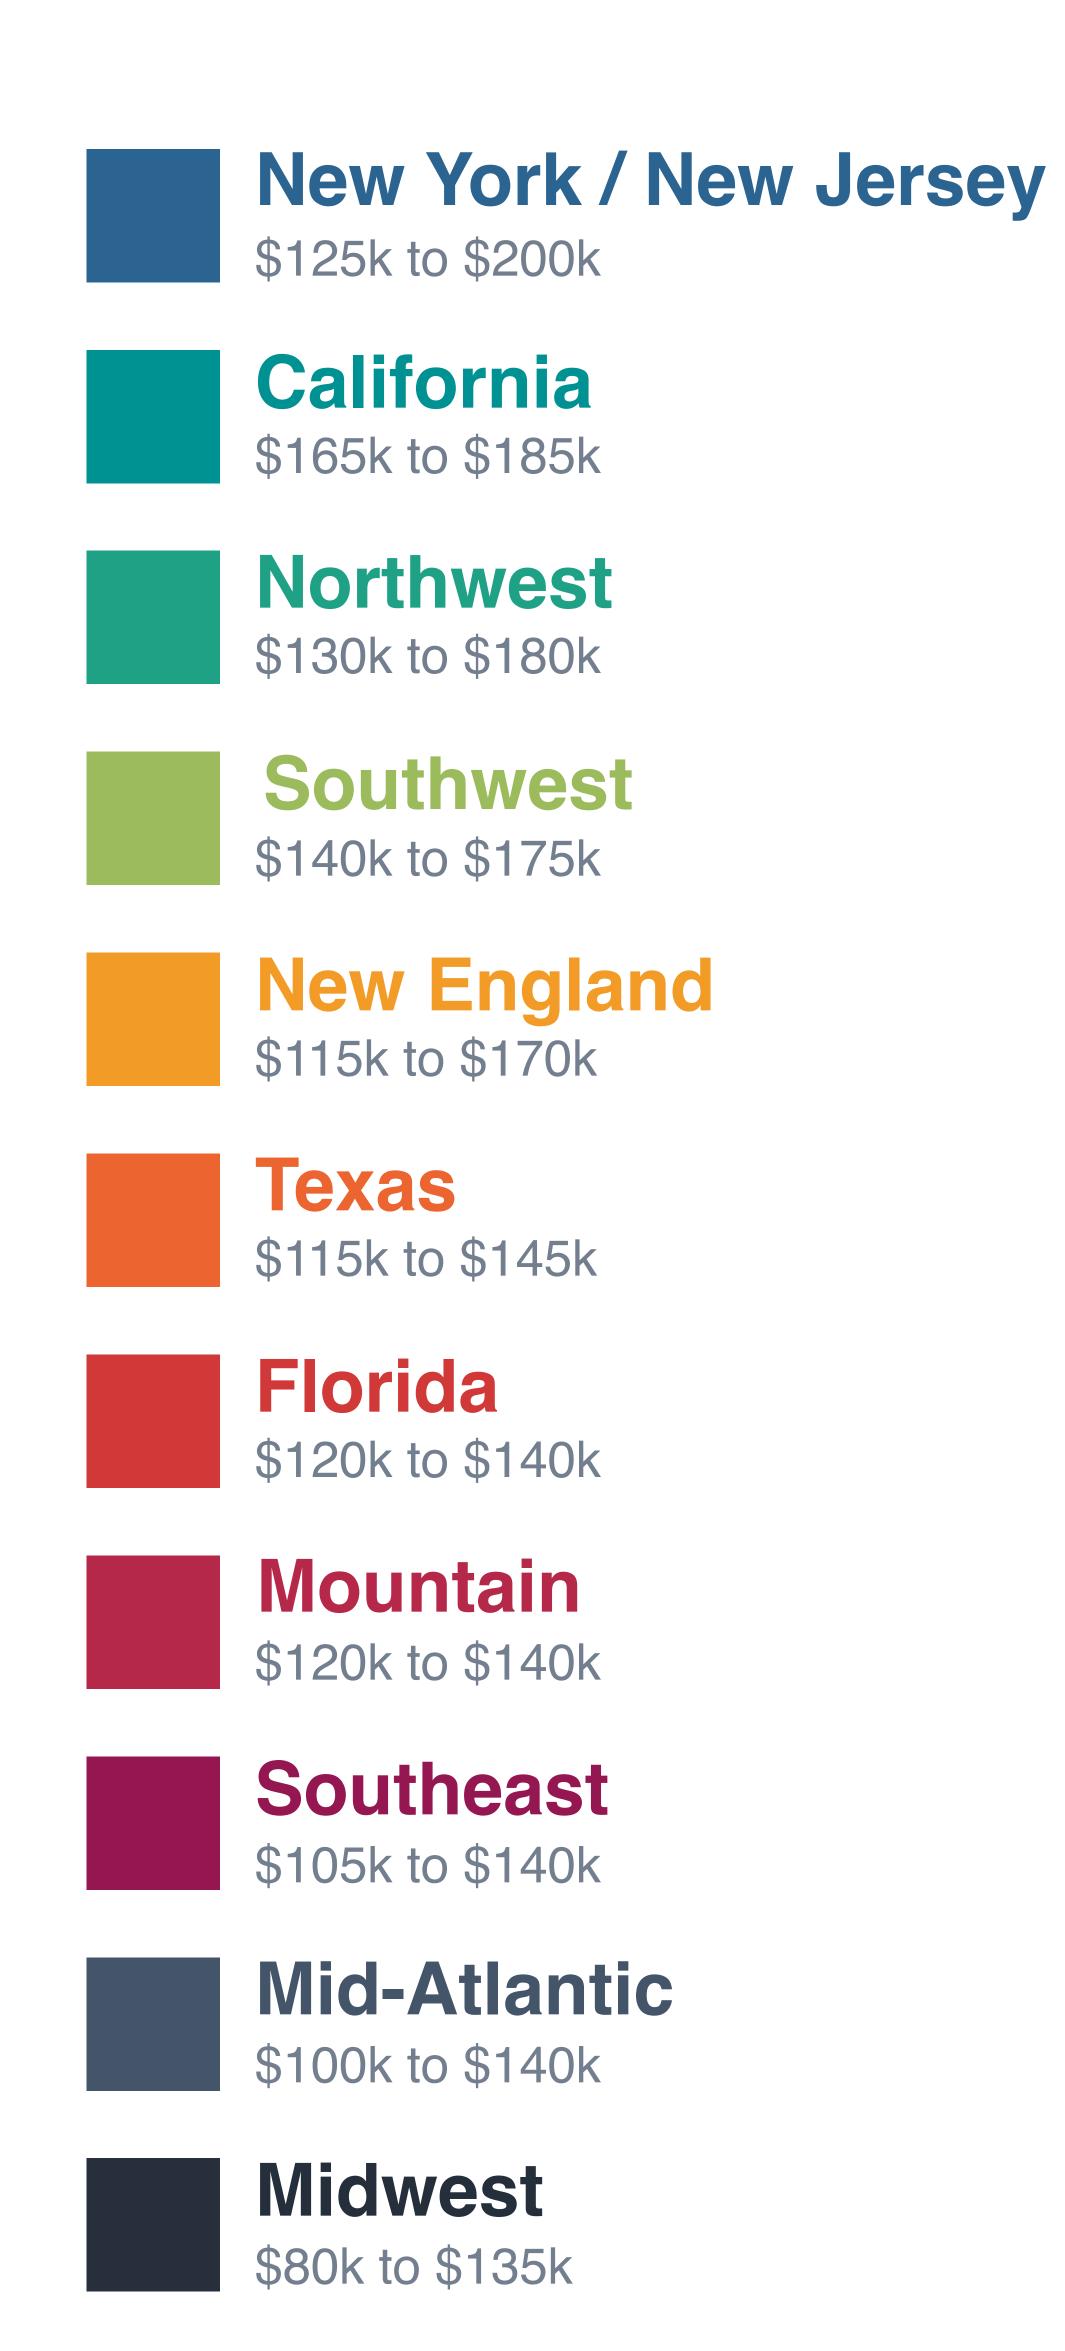

#### President/CEO

From Our Unique Perspective — Regions Ranked by Salary Ranges

#### Chief Financial Officer

From Our Unique Perspective — Regions Ranked by Salary Ranges

## Vice President of Operations

From Our Unique Perspective — Regions Ranked by Salary Ranges