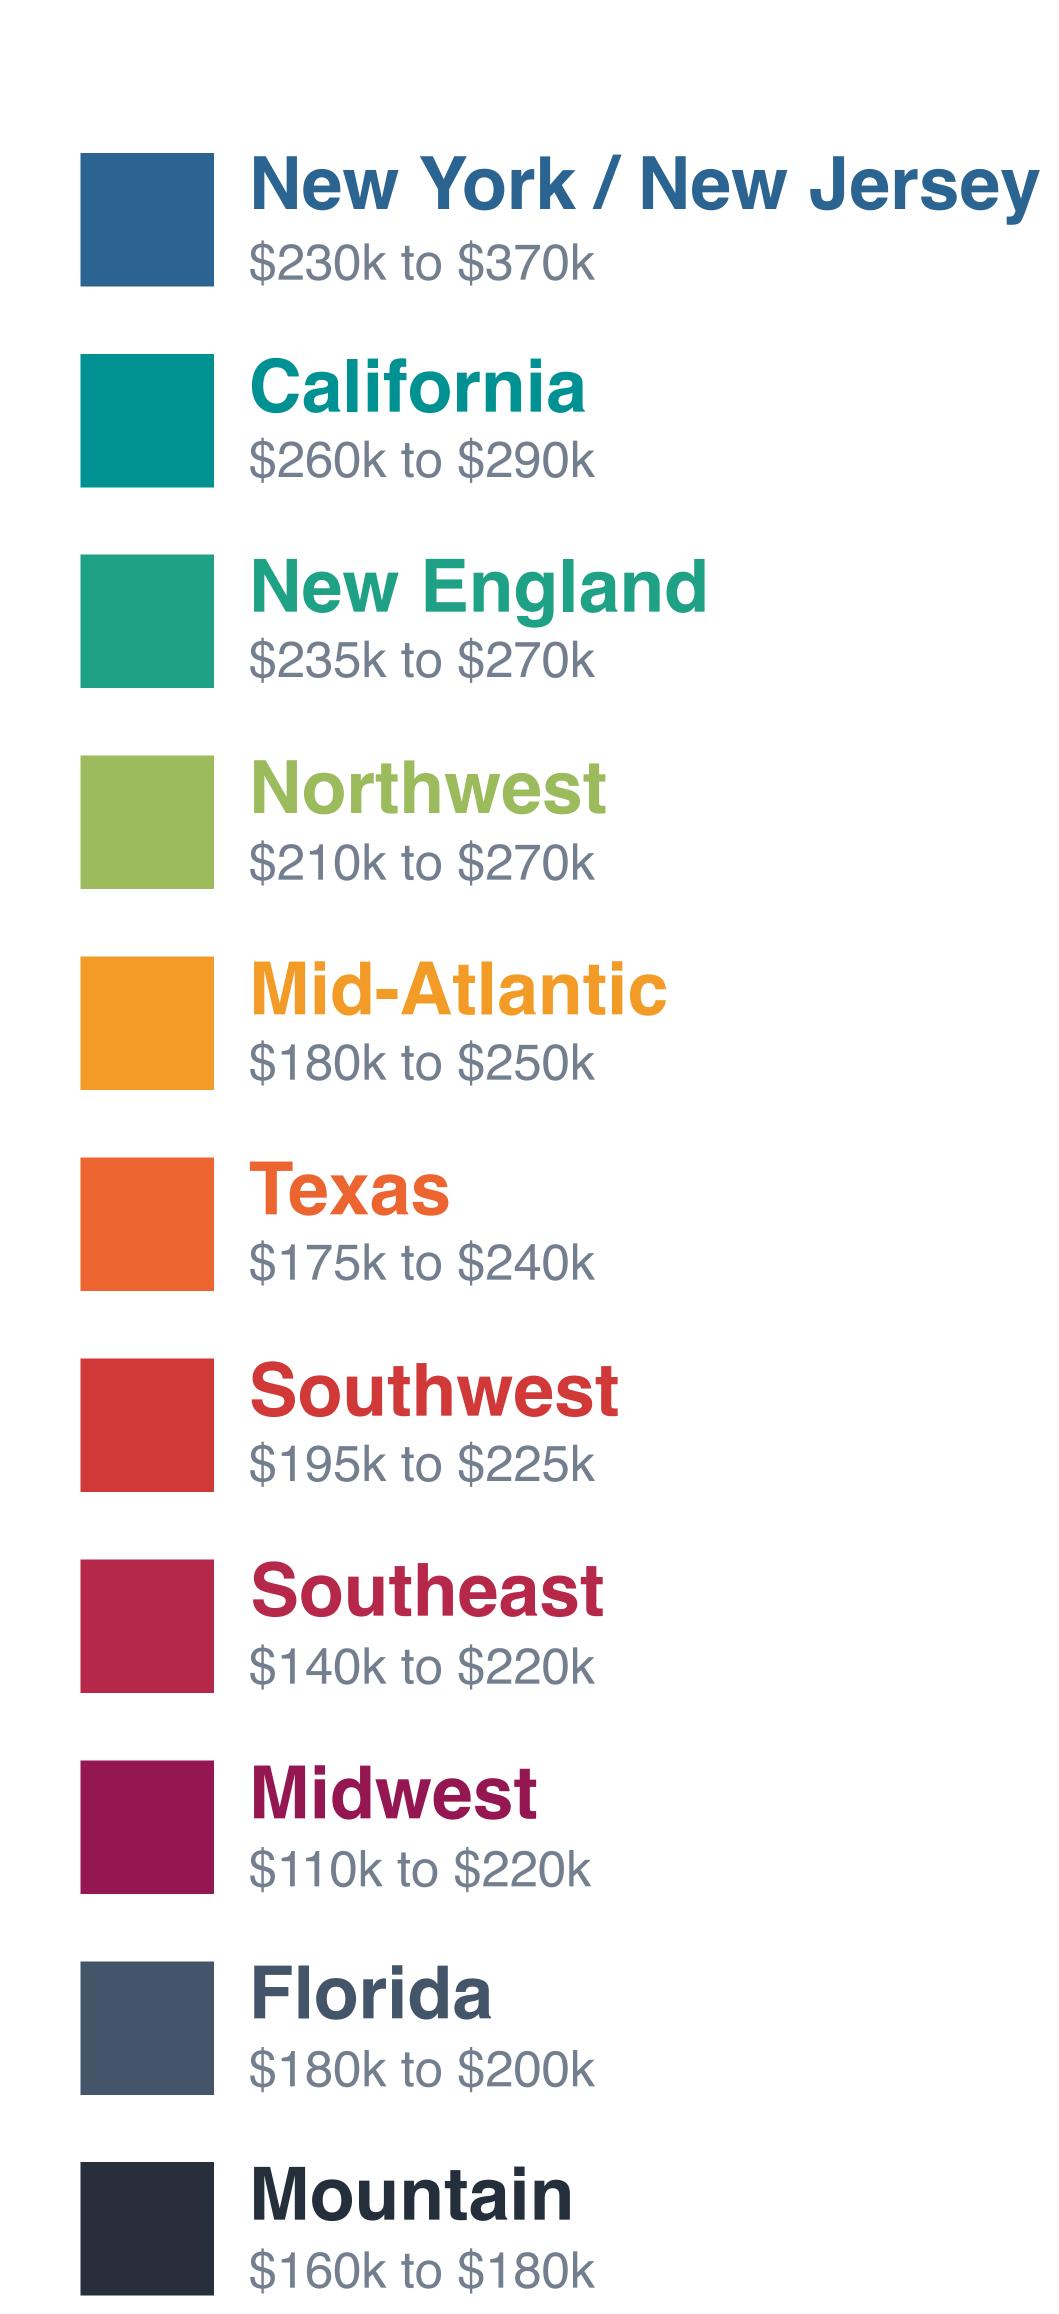

rom 2018

Employers expect to increase hiring

17.3 Average weeks unemployed

3.5% National industry unemployment rate

## Demographics

Data Provided by US Bureau of Labor Statistics

U.S. Construction 2019





10.3%



## Top 10 States with Highest Employment

Data Provided by US Bureau of Labor Statistics

U.S. Construction 2019



- California 889,800
- Texas 808,200
- Florida 575,700
- New York 395,200
- Pennsylvania 250,400
- Washington 223,800
- North Carolina 219,000
- Illinois 214,400
- 209,300

# Top 10 States with Most Hiring Activity

Data provided by Kimmel & Associates

U.S. Construction 2019



#### President/CEO

From Our Unique Perspective — Regions Ranked by Salary Ranges





#### Chief Financial Officer

From Our Unique Perspective — Regions Ranked by Salary Ranges





## Vice President of Operations

From Our Unique Perspective — Regions Ranked by Salary Ranges





## Project Manager (Lead Projects Under \$20MM)

From Our Unique Perspective — Regions Ranked by Salary Ranges





## Project Manager (Lead Projects Over \$20MM)

From Our Unique Perspective — Regions Ranked by Salary Ranges





#### Chief Estimator

From Our Unique Perspective — Regions Ranked by Salary Ranges





#### Estimator

From Our Unique Perspective — Regions Ranked by Salary Ranges





## Superintendent (Lead Projects Under \$20MM)

From Our Unique Perspective — Regions Ranked by Salary Ranges





## Superintendent (Lead Projects Over \$20MM)

From Our Unique Perspective — Regions Ranked by Salary Ranges





## Project Engineer / Assistant PM

From Our Unique Perspective —