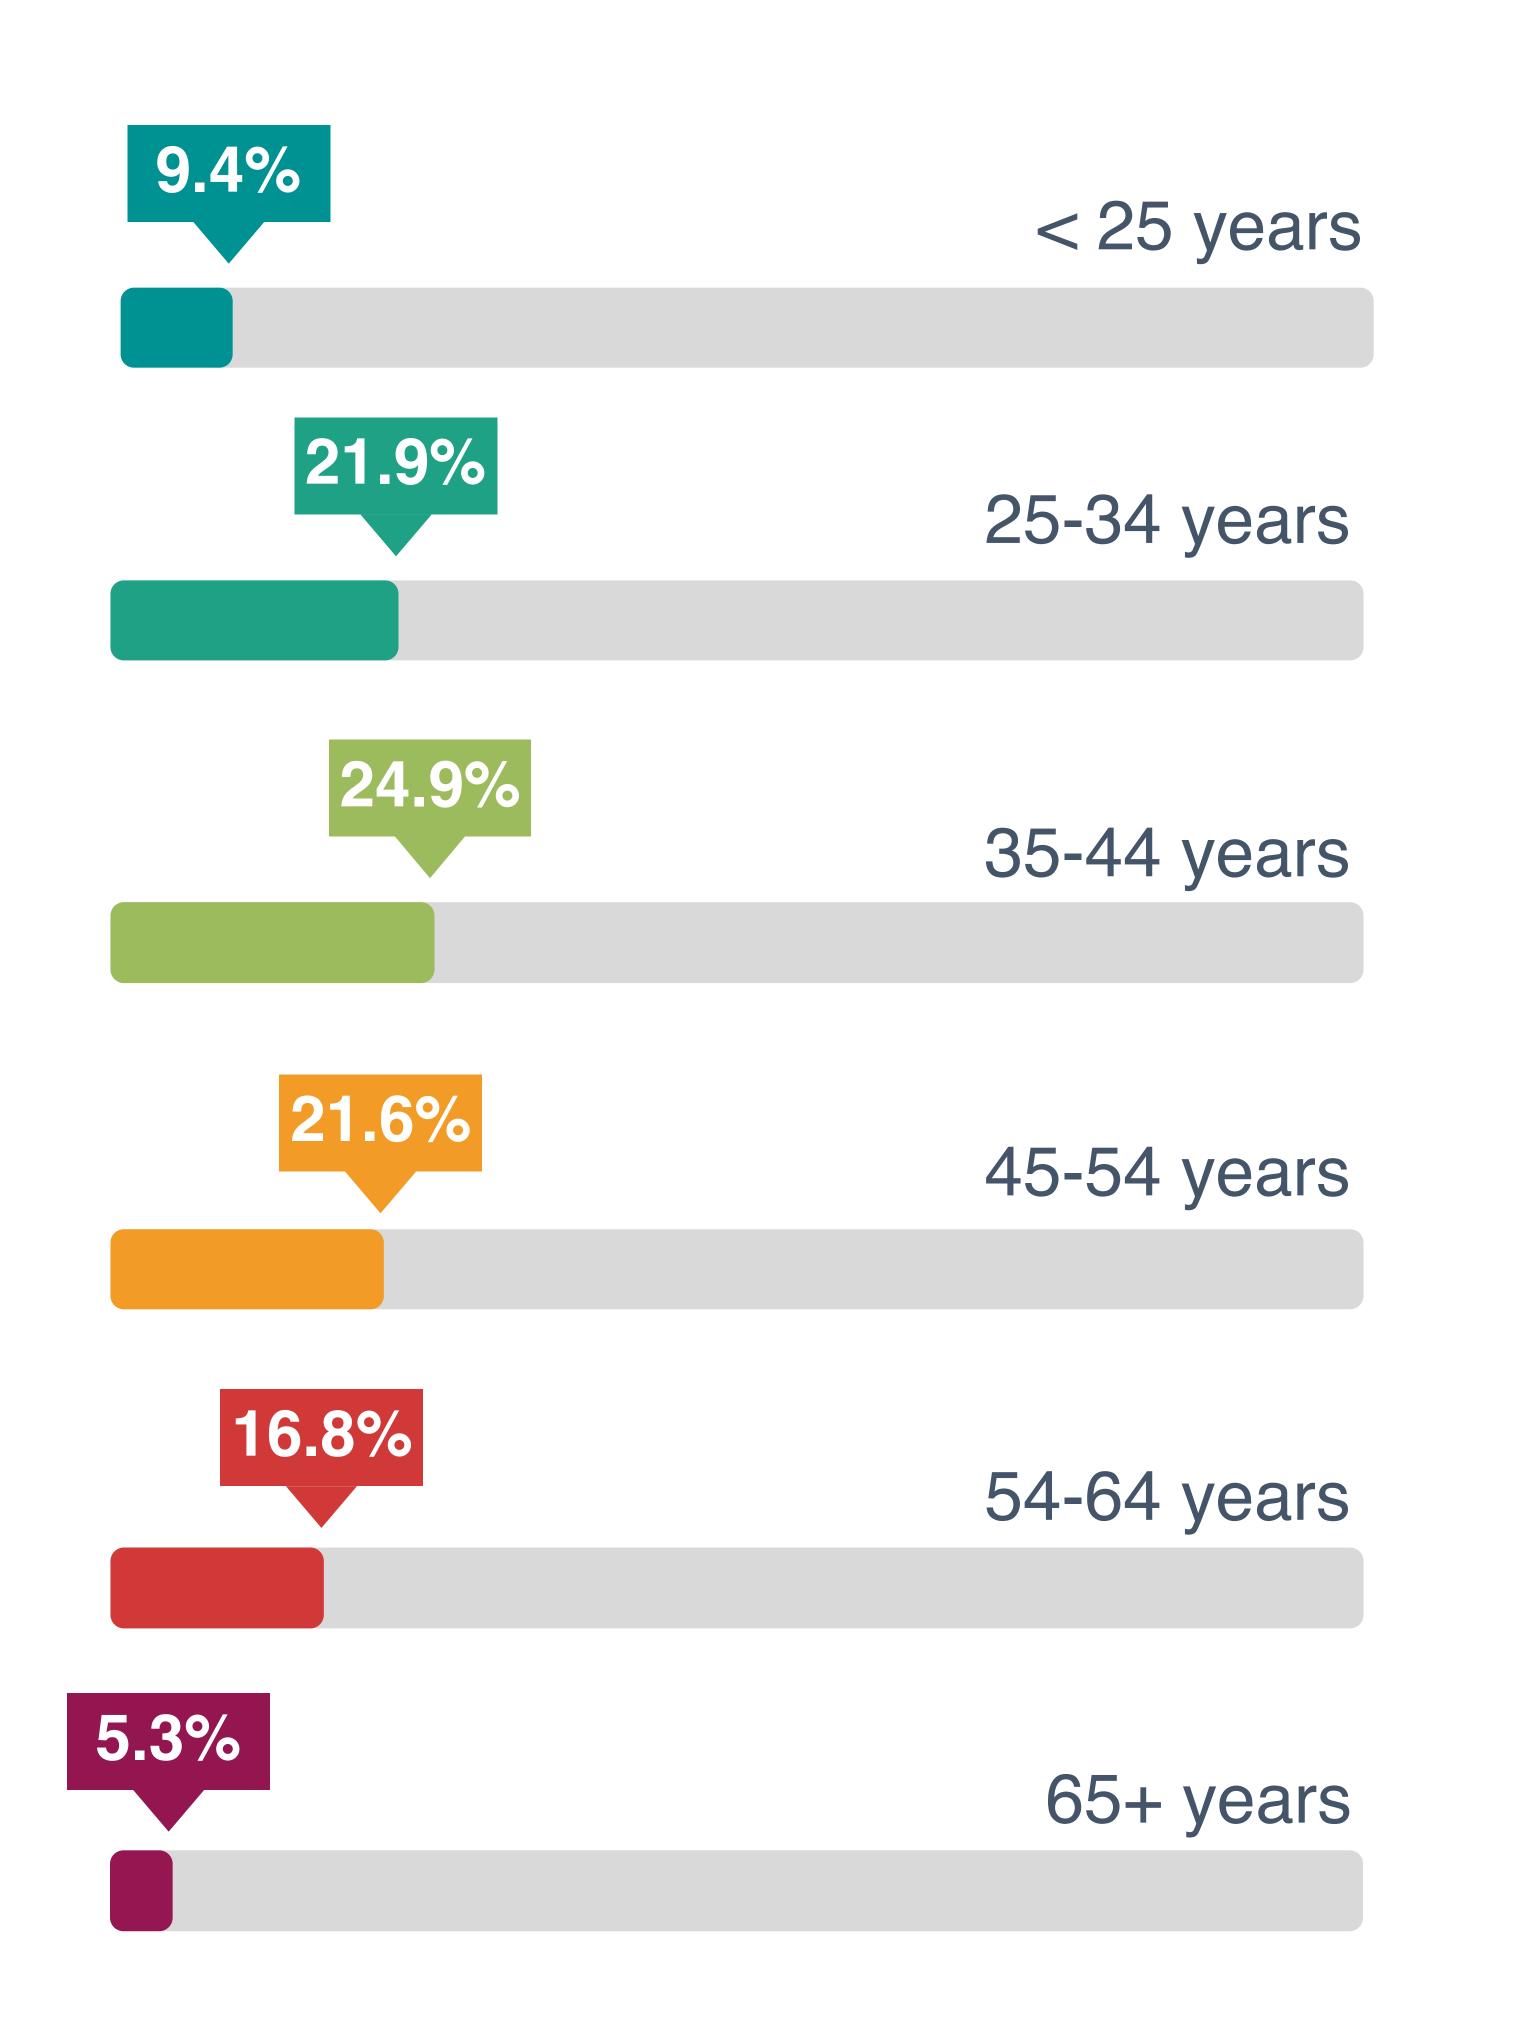

## Demographics

Data Provided by US Bureau of Labor Statistics

U.S. Construction 2019

10.3%