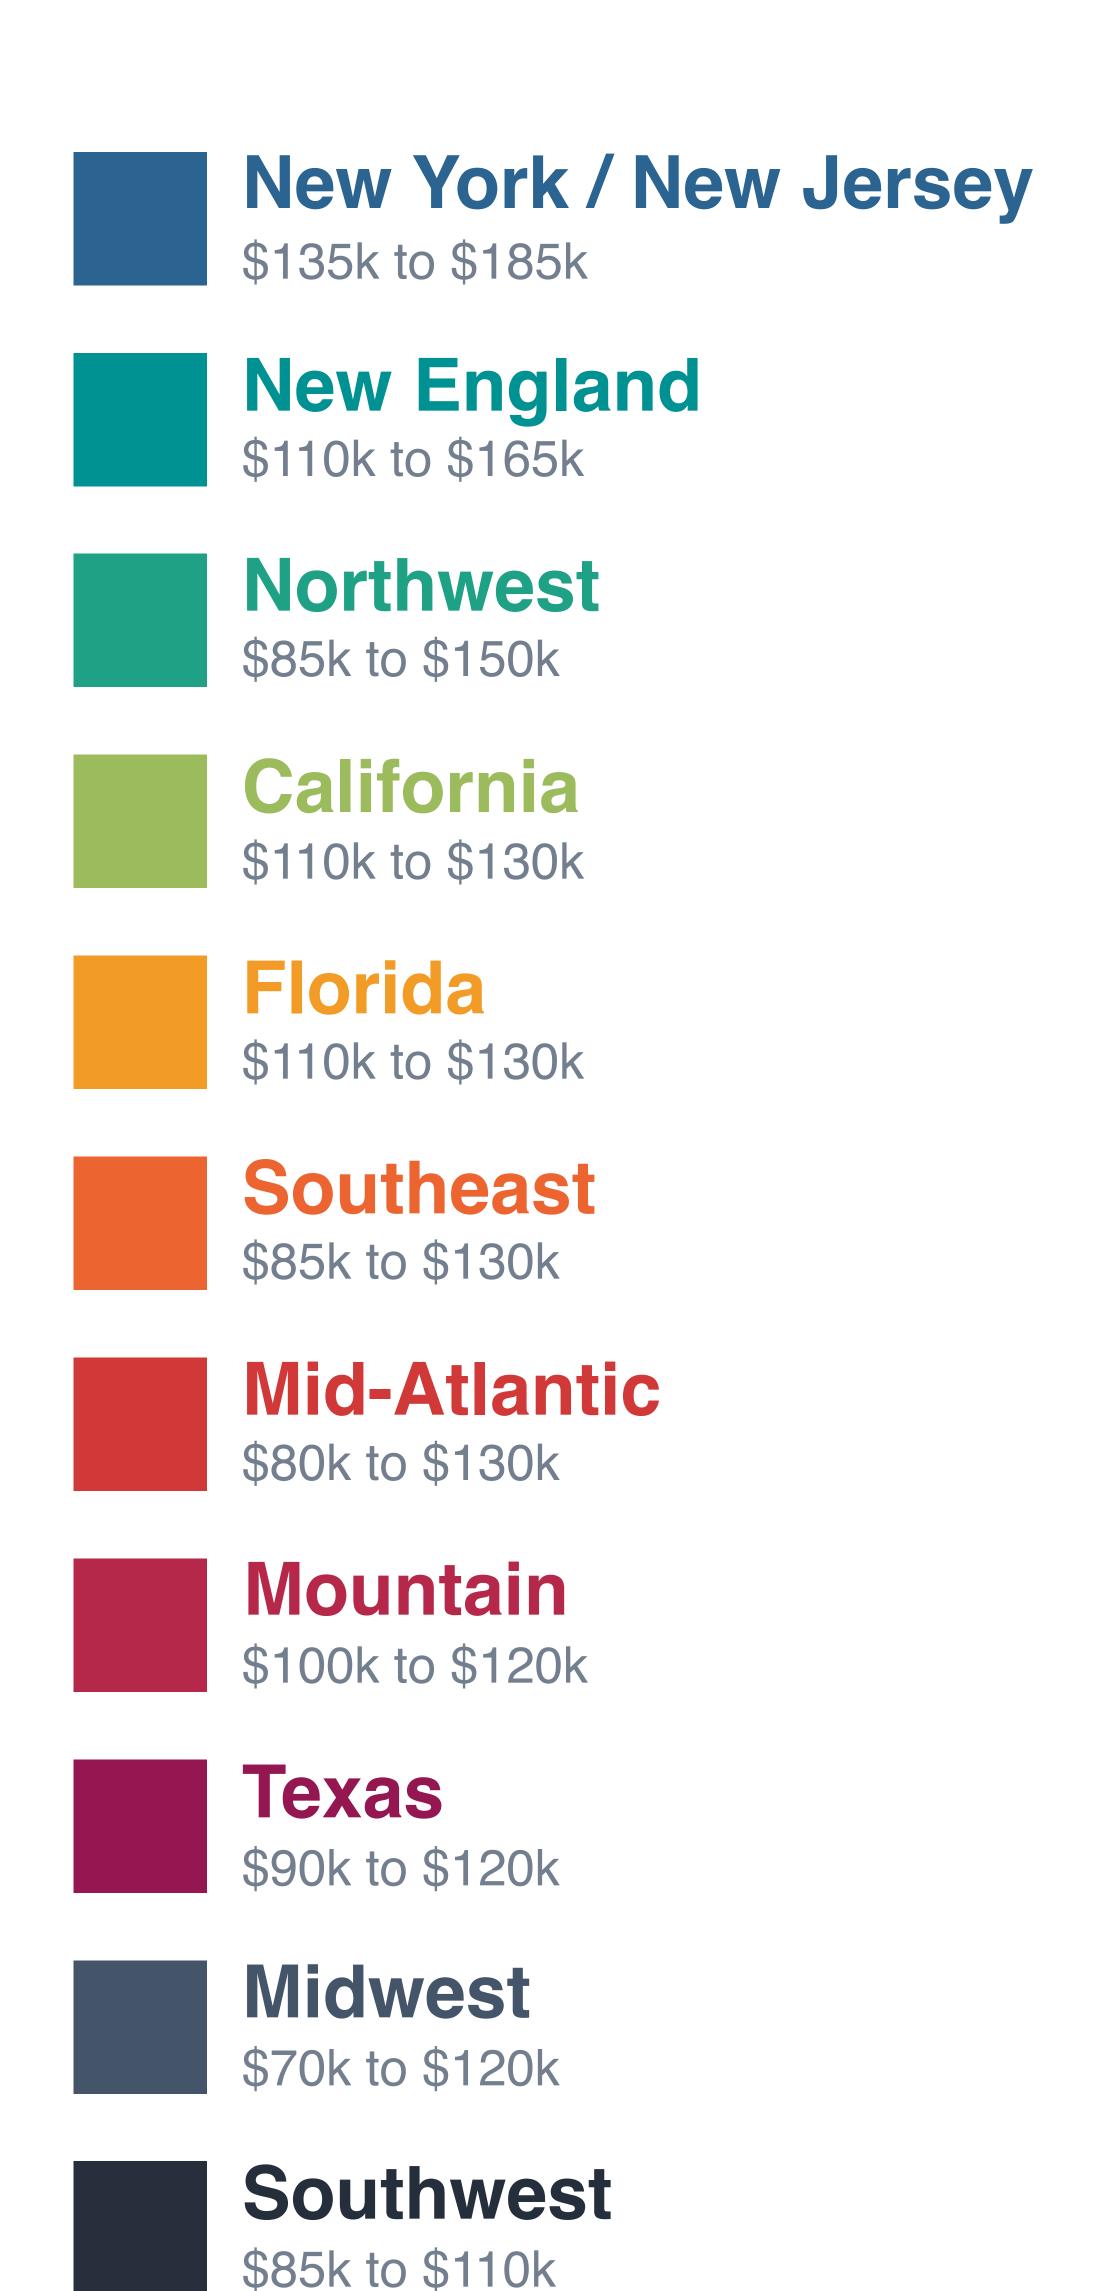

3%



## Top 10 States with Highest Employment

Data Provided by US Bureau of Labor Statistics

U.S. Construction 2019



- California 889,800
- Texas 808,200
- Florida 575,700
- New York 395,200
- Pennsylvania 250,400
- Washington 223,800
- North Carolina 219,000
- Illinois 214,400
- 209,300

# Top 10 States with Most Hiring Activity

Data provided by Kimmel & Associates

U.S. Construction 2019



#### President/CEO

From Our Unique Perspective — Regions Ranked by Salary Ranges





#### Chief Financial Officer

From Our Unique Perspective — Regions Ranked by Salary Ranges





## Vice President of Operations

From Our Unique Perspective — Regions Ranked by Salary Ranges





## Project Manager (Lead Projects Under \$20MM)

From Our Unique Perspective — Regions Ranked by Salary Ranges





## Project Manager (Lead Projects Over \$20MM)

From Our Unique Perspective — Regions Ranked by Salary Ranges





#### Chief Estimator

From Our Unique Perspective — Regions Ranked by Salary Ranges





#### Estimator

From Our Unique Perspective — Regions Ranked by Salary Ranges





## Superintendent (Lead Projects Under \$20MM)

From Our Unique Perspective — Regions Ranked by Salary Ranges





## Superintendent (Lead Projects Over \$20MM)

From Our Unique Perspective — Regions Ranked by Salary Ranges





## Project Engineer / Assistant PM

From Our Unique Perspective — Regions Ranked by Salary Ranges





### Safety Director / Manager

From Our Unique Perspective — Regions Ranked by Salary Ranges





## Sales / Business Development Mgr.

From Our Unique Perspective — Regions Ranke