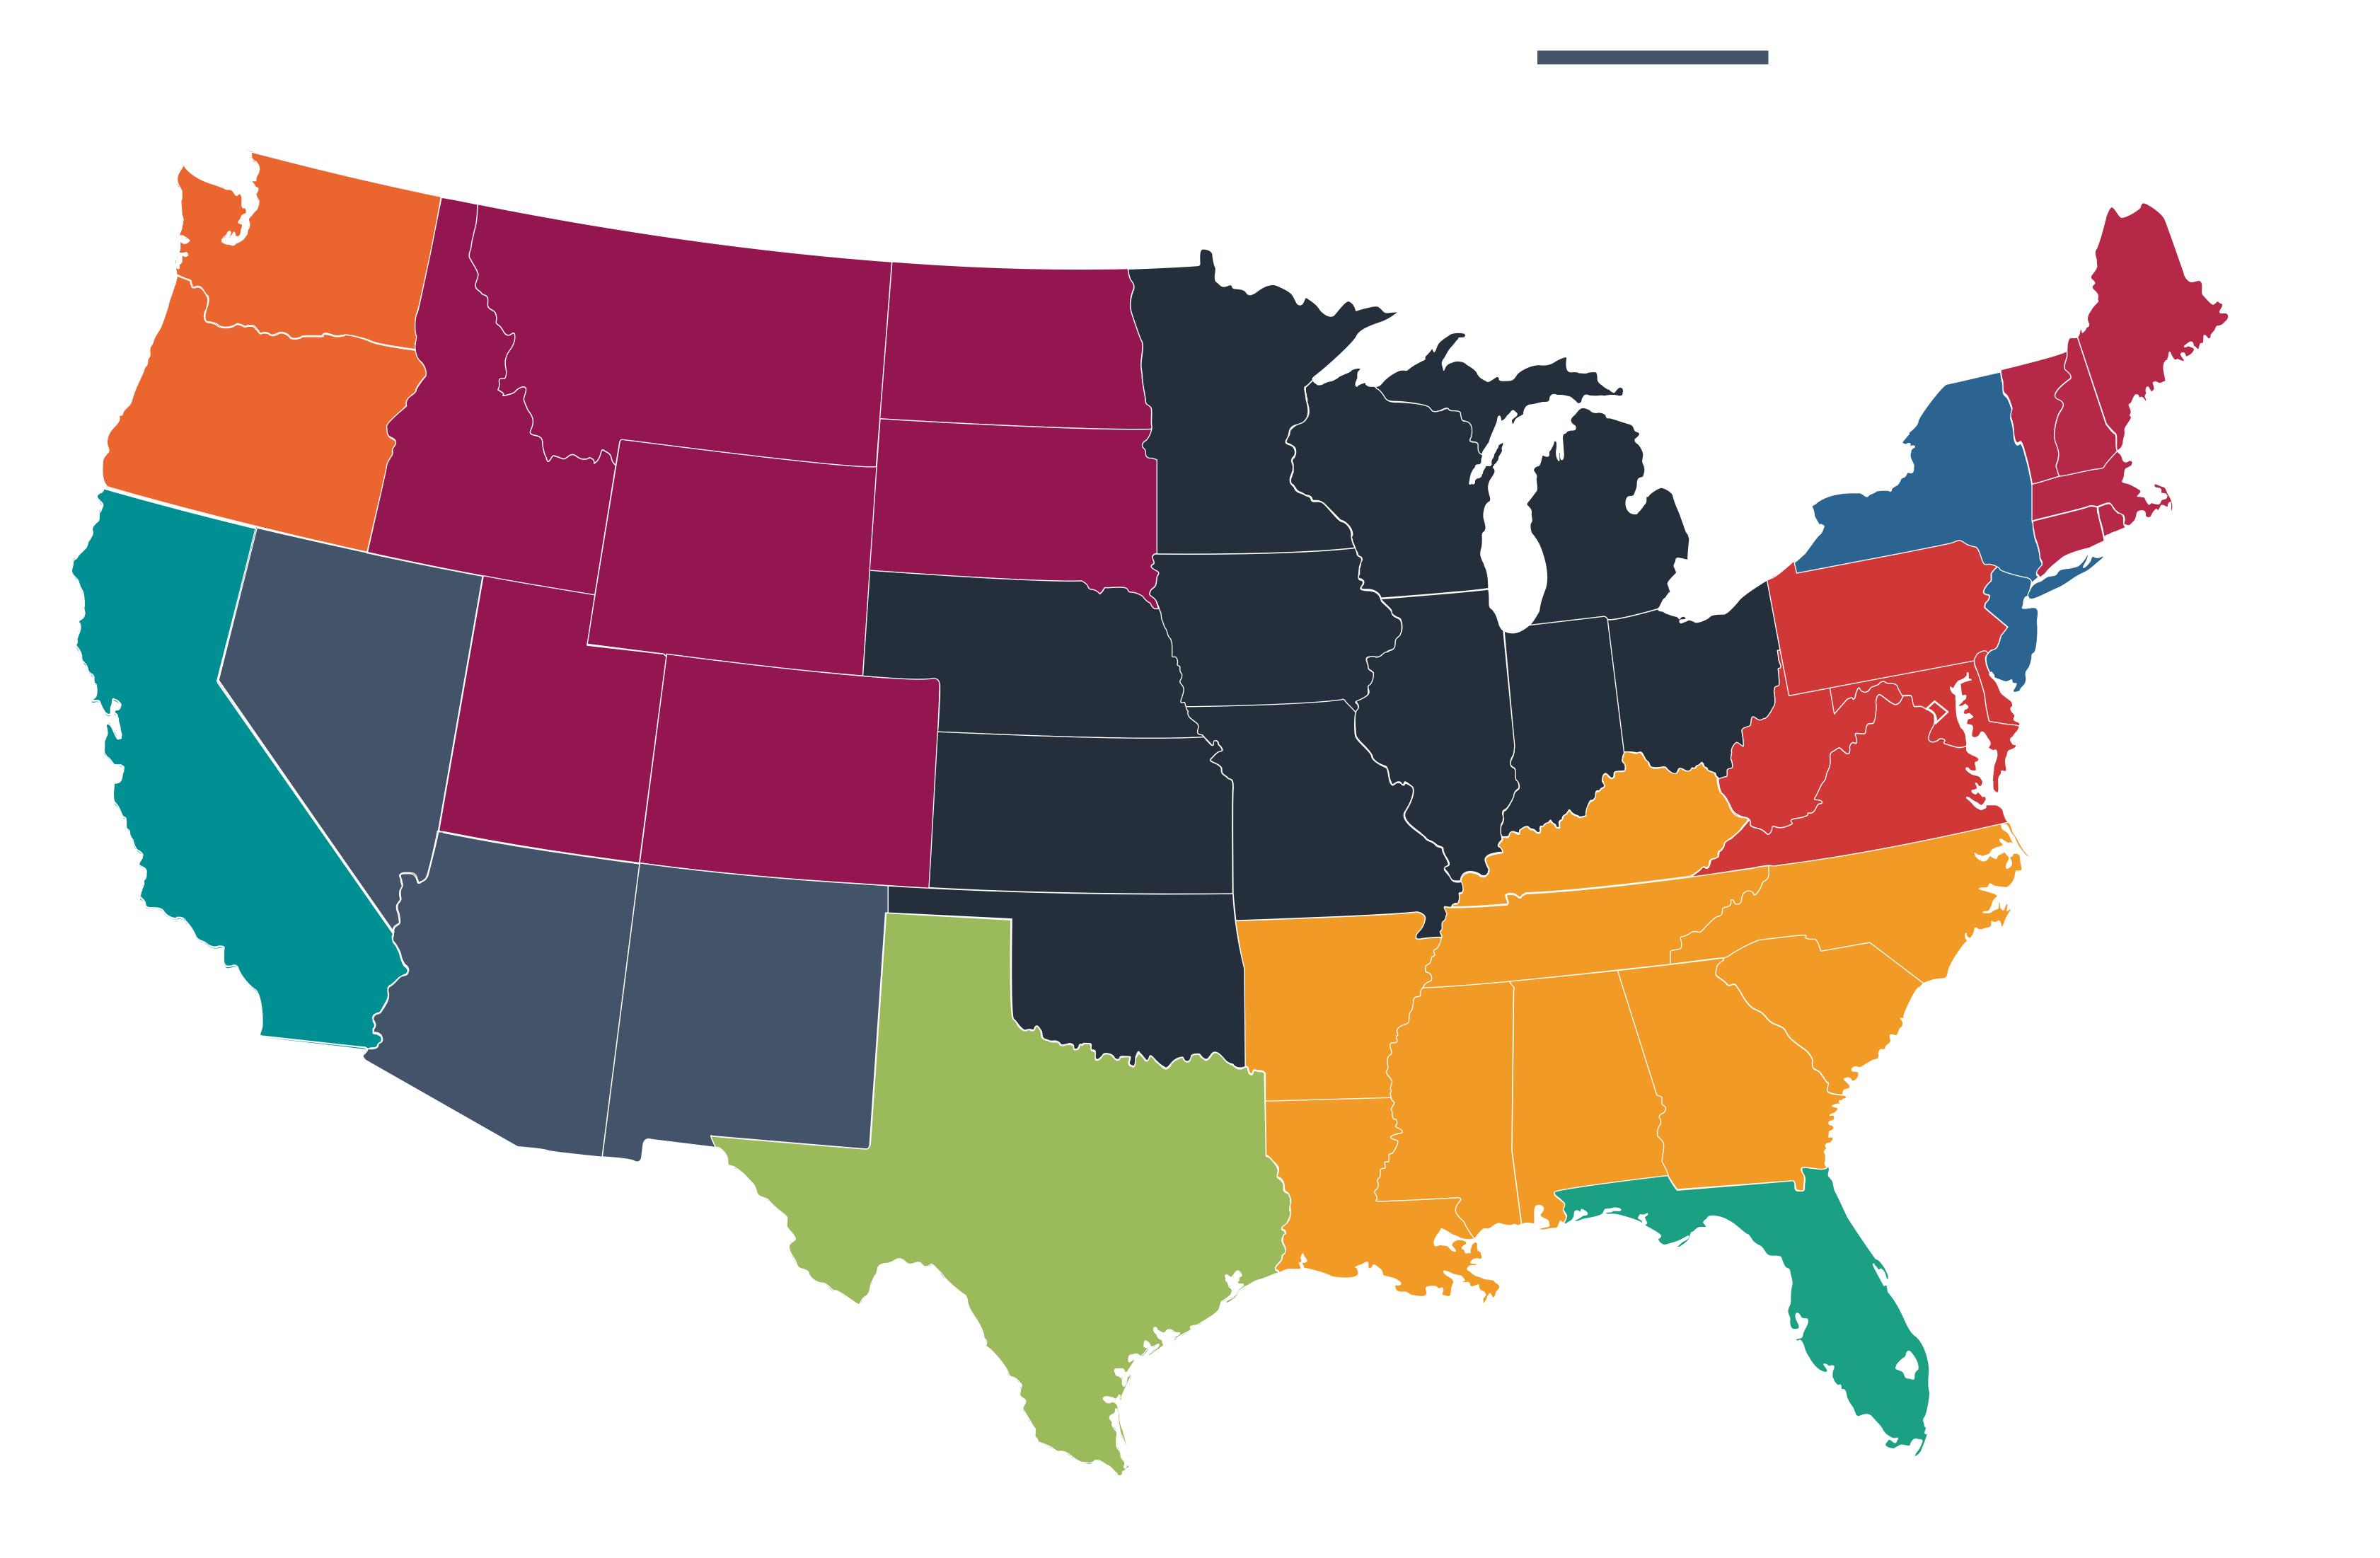

ry unemployment rate

## Demographics

Data Provided by US Bureau of Labor Statistics

U.S. Construction 2019





10.3%



## Top 10 States with Highest Employment

Data Provided by US Bureau of Labor Statistics

U.S. Construction 2019



- California 889,800
- Texas 808,200
- Florida 575,700
- New York 395,200
- Pennsylvania 250,400
- Washington 223,800
- North Carolina 219,000
- Illinois 214,400
- 209,300

# Top 10 States with Most Hiring Activity

Data provided by Kimmel & Associates

U.S. Construction 2019



#### President/CEO

From Our Unique Perspective — Regions Ranked by Salary Ranges





#### Chief Financial Officer

From Our Unique Perspective — Regions Ranked by Salary Ranges





## Vice President of Operations

From Our Unique Perspective — Regions Ranked by Salary Ranges





## Project Manager (Lead Projects Under \$20MM)

From Our Unique Perspective — Regions Ranked by Salary Ranges





## Project Manager (Lead Projects Over \$20MM)

From Our Unique Perspective — Regions Ranked by Salary Ranges





#### Chief Estimator

From Our Unique Perspective — Regions Ranked by Salary Ranges





#### Estimator

From Our Unique Perspective — Regions Ranked by Salary Ranges





## Superintendent (Lead Projects Under \$20MM)

From Our Unique Perspective — Regions Ranked by Salary Ranges





## Superintendent (Lead Projects Over \$20MM)

From Our Unique Perspective — Regions Ranked by Salary Ranges





## Project Engineer / Assistant PM

From Our Unique Perspective — Regions Ranked by Salary Ranges





### Safety Director / Manager

From Our Unique Perspective —